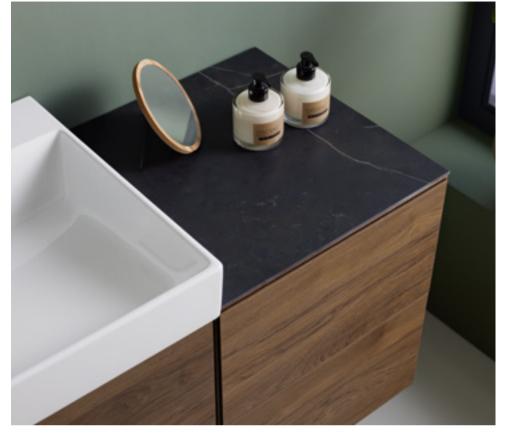

#### **SET IN STONE**

Stoneware tops with a marble finish gives the bathroom an exclusive appearance. Also available in White marble-look, White glass and Lava.

textured

melamine

textured

melamine

Sand grey, high- Greige, matt gloss coated coated

GEBERIT ONE body, front and washtop

HICKORY, WOOD-TEXTURED MELAMINE

GEBERIT ONE body, front and washtop

WALNUT REAL WOOD VENEER

GEBERIT ONE short projection body and front

WHITE MARBLE

GEBERIT ONE washtop

BLACK MARBLE

GEBERIT ONE washtop

Geberit Sales Ltd Geberit House Edgehill Drive Warwick CV34 6NH

T 01926 516800 F 01926 400101 E enquiries@geberit.co.uk

Literature 0800 007 5133

www.geberit.co.uk