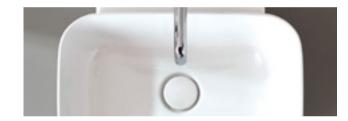

#### **INNOVATIVE WASTE**

The innovative waste has been tailored to the design of the washbasins and is cleverly positioned at the back edge of the bowl. Creating more space in the drawers of the washbasin cabinet, the waste is not directly in the water jet's line of fire which prevents water splashes, leading to a significant reduction in water and limescale residues and the amount of cleaning required.

A magnetic attachment holds the cover exactly in position which can be removed with a flick of the wrist in order to clean the attached comb insert. The hidden overflow also allows the washbasin to be filled without risk of the water overflowing.