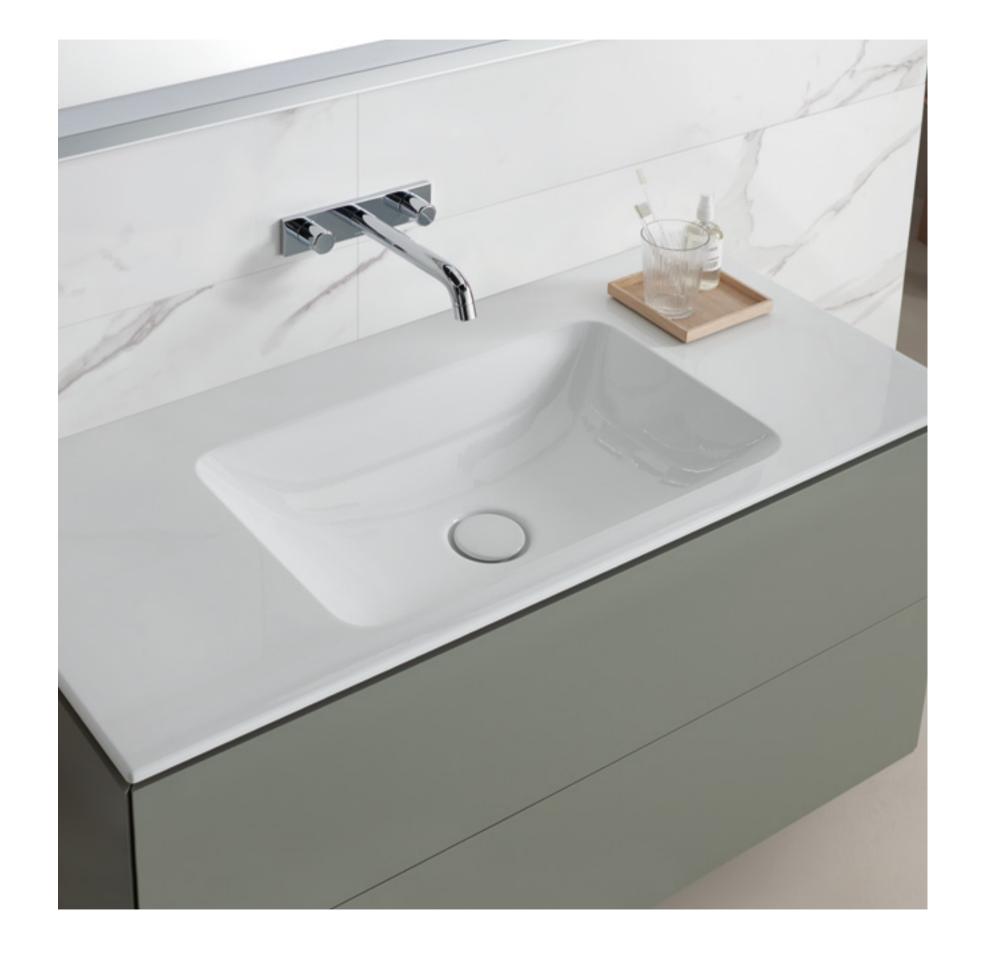

### FURNITURE COLOURS

White, high-gloss Walnut real wood coated veneer

The Geberit ONE wall-mounted taps offer added freedom of movement compared to deck-mounted taps, and as they are not in the way of the washbasin surface, they are particularly easy to clean. You can choose between two versions with rounded or geometric design. The water jet on the shorter tap has been optimised for washbasins with lower depths, and the longer tap for larger washbasins.

LAY-ON RECTANGULAR Available in 50cm width x 40cm depth

**LAY-ON BOWL** Available in 50cm width x 42cm depth