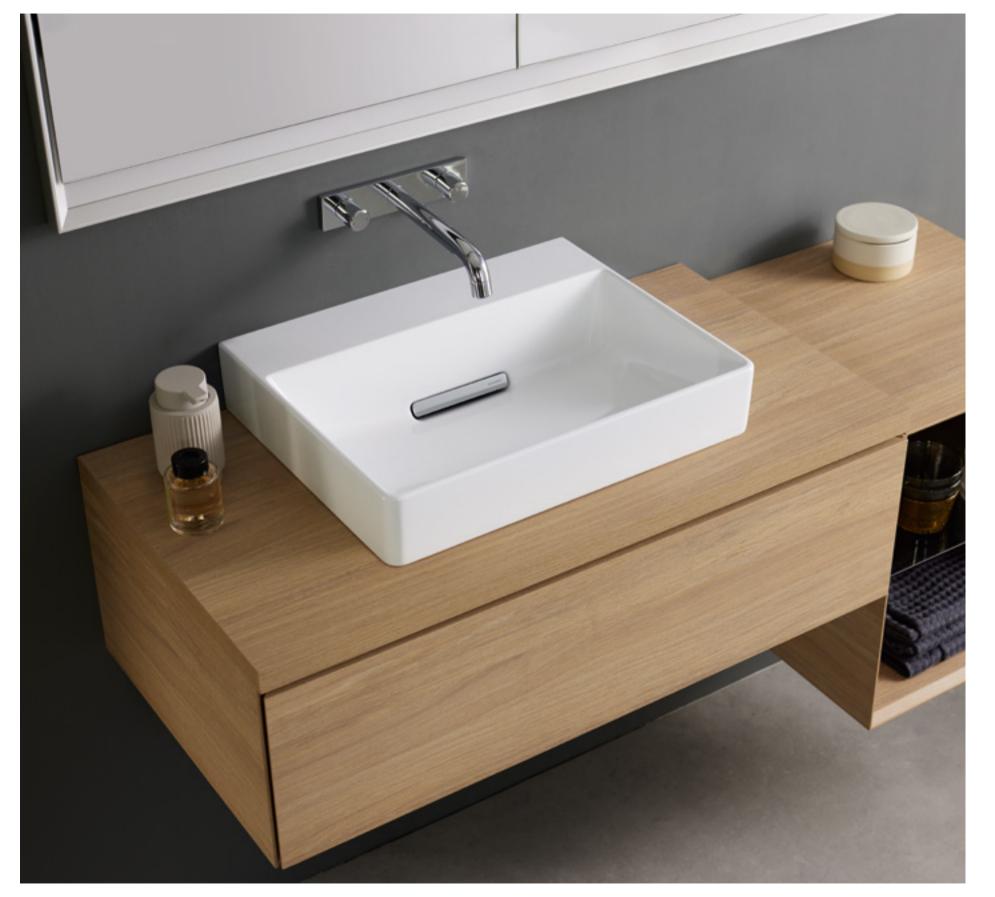

### **CLASSIC WASTE**

The Geberit ONE washbasins with a classic waste are available in three versions: as standard washbasins and vanity basins in various widths, and as lay-on washbasins in angular or bowl-shaped designs. The waste has a ceramic cover with an integrated comb insert. Thanks to space-saving technology, additional room is created in the upper drawer of the washbasin cabinet.

### QUALITY IN MANY FACETS CONTEMPORARY AND HIGHLY FUNCTIONAL DESIGN

The expanded Geberit ONE bathroom furniture range offers a variety of design possibilities. The clever push-to-open drawer mechanism and soft closing ensures quiet running and gentle opening and closing. The lay-on washbasins can be positioned centrally on the washtops, as well as asymmetrical. All materials and surfaces are moisture resistant.