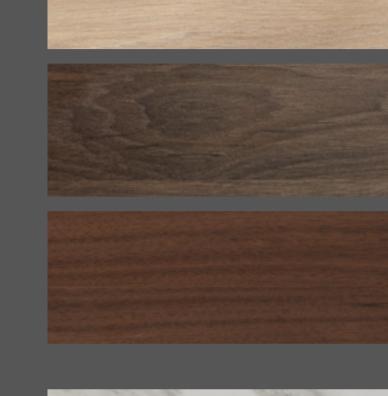

#### BODY/FRONT

White, high-gloss Sand grey, high-Greige, matt coated gloss coated coated White, matt coated Lava, matt

Hickory,

melamine

wood-textured coated

coated

Moisture resistant

Soft closing doors and drawers

### FURNITURE COLOURS

White, high-gloss Walnut real wood coated veneer

The Geberit ONE wall-mounted taps offer added freedom of movement compared to deck-mounted taps, and as they are not in the way of the washbasin surface, they are particularly easy to clean. You can choose between two versions with rounded or geometric design. The water jet on the shorter tap has been optimised for washbasins with lower depths, and the longer tap for larger washbasins.

### **FINISHES**

gloss coated

coated

Oak, wood-

melamine

textured

Hickory,

melamine

wood-textured

Lava, matt coated Black, matt coated

WITH NICHE

75cm 120cm

GEBERIT ONE body, front and washtop

GREIGE, MATT COATED

GEBERIT ONE body, front and washtop

LAVA, MATT COATED

GEBERIT ONE body, front and washtop

BLACK, MATT COATED

**GEBERIT ONE** body, front

OAK, WOOD-TEXTURED MELAMINE

GEBERIT ONE body, front and washtop

HICKORY, WOOD-TEXTURED MELAMINE

GEBERIT ONE body, front and washtop

WALNUT REAL WOOD VENEER

GEBERIT ONE short projection body and front

WHITE MARBLE

GEBERIT ONE washtop

BLACK MARBLE