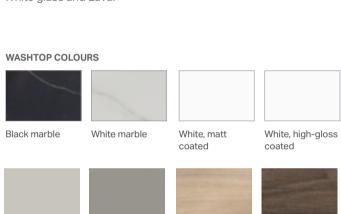

#### **SET IN STONE**

Stoneware tops with a marble finish gives the bathroom an exclusive appearance. Also available in White marble-look, White glass and Lava.

textured

melamine

textured

melamine

Sand grey, high- Greige, matt gloss coated coated

### **FINISHES**

**WASHTOPS** 

### **FINISHES**

gloss coated

coated

Oak, wood-

melamine

textured

Hickory,

melamine