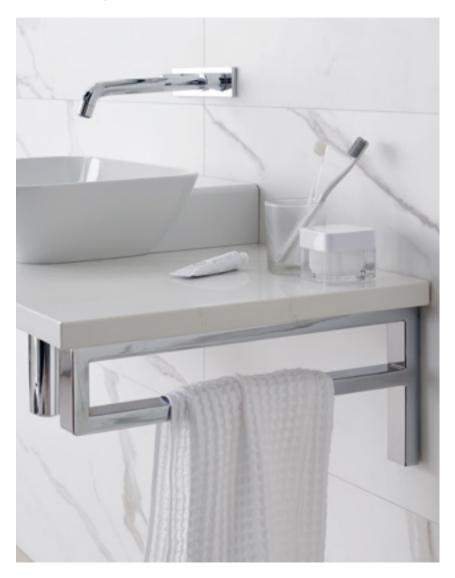

### **TOWEL RAIL**

Where design meets function. Add a towel rail to your washtop, creating a accessible space.

DRAWER INSERTS

Organise your space with modular drawer inserts.