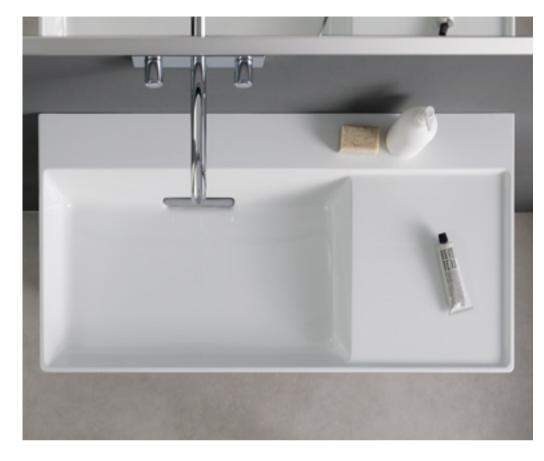

### **CLASSIC WASTE**

The Geberit ONE washbasins with a classic waste are available in three versions: as standard washbasins and vanity basins in various widths, and as lay-on washbasins in angular or bowl-shaped designs. The waste has a ceramic cover with an integrated comb insert. Thanks to space-saving technology, additional room is created in the upper drawer of the washbasin cabinet.