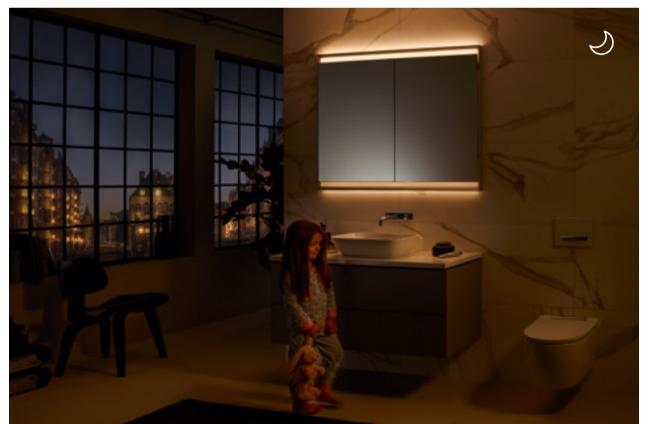

Soft orientation light for night-time visits to the bathroom

Continuously dimmable bright-ness

Non-dazzling light

### RAYS OF LIGHT

Geberit ONE mirror cabinets with ComfortLight will give you the perfect lighting at any time of the day;

**Standard light**Bright and refreshing

**Work light**Fresh and clear

**Candlelight**Soft and flattering

Orientation light
Discreet and calming

The simple operation via touch, switch or app makes it easy to find the ideal lighting to suit you.

The wall-hung Geberit ONE toilet features a asymmetrical, completely rimless inner and height adjustment fixings within the ceramic.