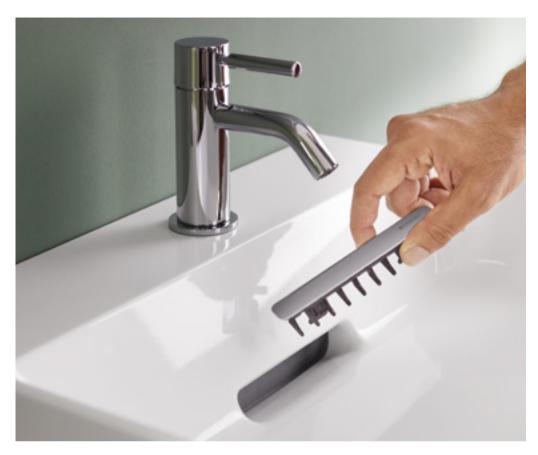

A magnetic attachment holds the cover exactly in position which can be removed with a flick of the wrist in order to clean the attached comb insert. The hidden overflow also allows the washbasin to be filled without risk of the water overflowing.

### **CLASSIC WASTE**

The Geberit ONE washbasins with a classic waste are available in three versions: as standard washbasins and vanity basins in various widths, and as lay-on washbasins in angular or bowl-shaped designs. The waste has a ceramic cover with an integrated comb insert. Thanks to space-saving technology, additional room is created in the upper drawer of the washbasin cabinet.