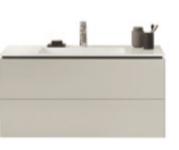

### QUALITY IN MANY FACETS CONTEMPORARY AND HIGHLY FUNCTIONAL DESIGN

The expanded Geberit ONE bathroom furniture range offers a variety of design possibilities. The clever push-to-open drawer mechanism and soft closing ensures quiet running and gentle opening and closing. The lay-on washbasins can be positioned centrally on the washtops, as well as asymmetrical. All materials and surfaces are moisture resistant.

Keratect® glaze

Design the washplace that fits perfectly with your demands, from the washbasin, washbasin cabinets and low cabinets through to the washtops.