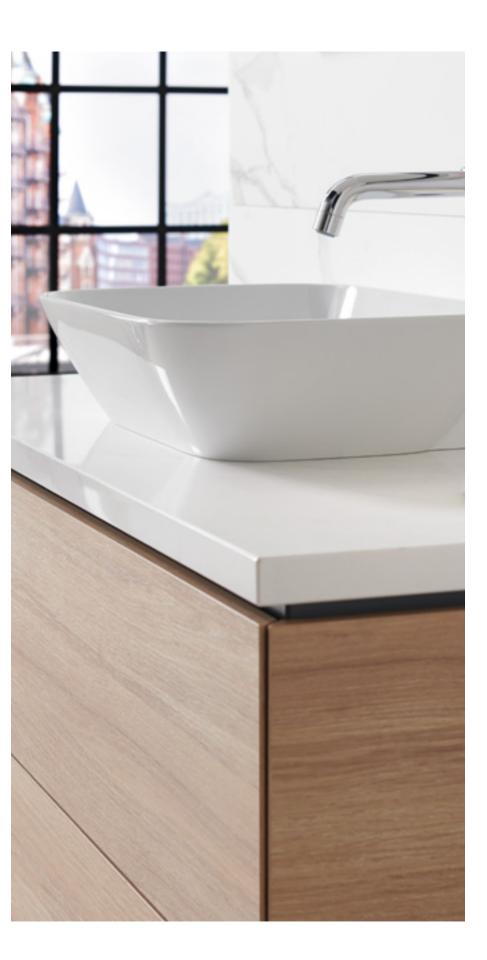

### QUALITY IN MANY FACETS CONTEMPORARY AND HIGHLY FUNCTIONAL DESIGN

The expanded Geberit ONE bathroom furniture range offers a variety of design possibilities. The clever push-to-open drawer mechanism and soft closing ensures quiet running and gentle opening and closing. The lay-on washbasins can be positioned centrally on the washtops, as well as asymmetrical. All materials and surfaces are moisture resistant.

#### **SET IN STONE**

Stoneware tops with a marble finish gives the bathroom an exclusive appearance. Also available in White marble-look, White glass and Lava.

textured

melamine

textured

melamine

Sand grey, high- Greige, matt gloss coated coated