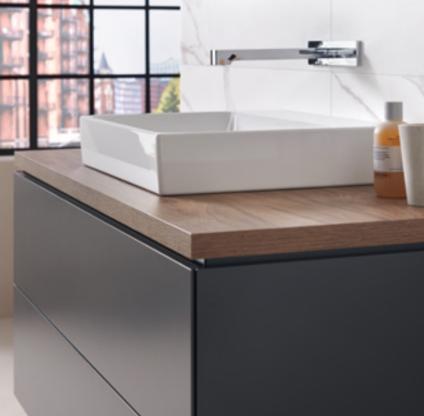

### QUALITY IN MANY FACETS CONTEMPORARY AND HIGHLY FUNCTIONAL DESIGN

The expanded Geberit ONE bathroom furniture range offers a variety of design possibilities. The clever push-to-open drawer mechanism and soft closing ensures quiet running and gentle opening and closing. The lay-on washbasins can be positioned centrally on the washtops, as well as asymmetrical. All materials and surfaces are moisture resistant.

### FURNITURE COLOURS

White, high-gloss Walnut real wood coated veneer

The Geberit ONE wall-mounted taps offer added freedom of movement compared to deck-mounted taps, and as they are not in the way of the washbasin surface, they are particularly easy to clean. You can choose between two versions with rounded or geometric design. The water jet on the shorter tap has been optimised for washbasins with lower depths, and the longer tap for larger washbasins.