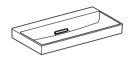

LAY-ON RECTANGULAR Available in 50cm width x 40cm depth

**LAY-ON BOWL** Available in 50cm width x 42cm depth

#### STEP 3 - NOW CHOOSE YOUR FURNITURE DESIGN

If you chose a classic or slim rim washbasin you can chose the two drawer complementary unit.

WASHBASIN CABINET with vanity basin in slim rim design.

If you chose a lay-on basin you must also choose a washtop which your washbasin will sit upon beautifully. You can also decide if your washbasin is positioned on the left or right or in the centre. You can also use two washbasins to create a double washbasin space.

WASHBASIN CABINET with washtop for lay-on washbasins.

WASHBASIN CABINET WITH ONE DRAWER Combination of washbasin cabinet with one drawer, matching side cabinet, washtop and lay-on basin

CABINET WITH SIDE ELEMENT The combination of washbasin cabinet with drawer and side element combines a light appearance with ample storage space. Glass or stone covers are optionally available.