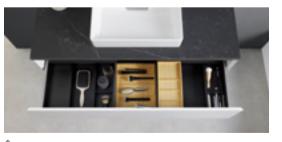

INNOVATIVE WASTE COVERS

Choose from Apline White, Brushed Chrome or Gloss Chrome to personalise your basin.

DRAWER LIGHTS

Illuminate your drawer with automatic, rechargeable LED strips.

### **TOWEL RAIL**

Where design meets function. Add a towel rail to your washtop, creating a accessible space.

DRAWER INSERTS

Organise your space with modular drawer inserts.