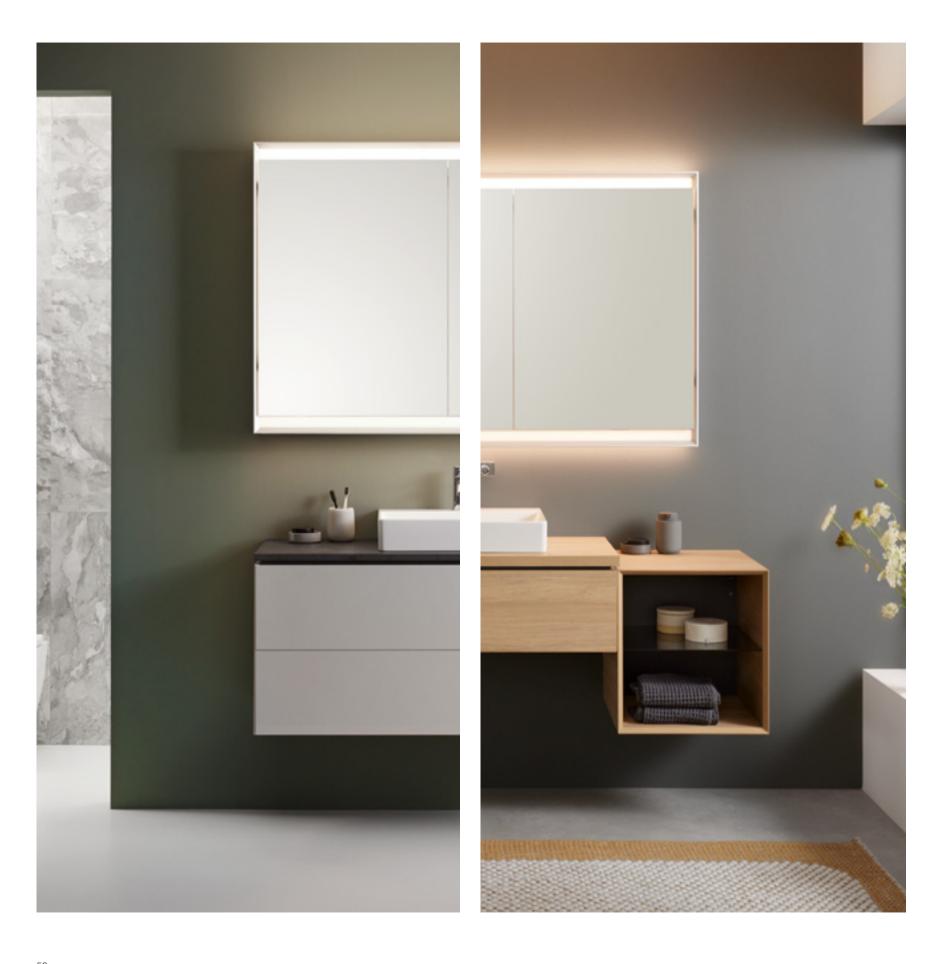

The Geberit ONE mirror cabinet is impressive thanks to its aesthetic and practical advantages and its barely visible projection, it disappears almost completely behind the wall and offers more freedom of movement at the washbasin, giving your bathroom a spacious feel.

#### **EVERYTHING AT YOUR FINGERTIPS IN THE MIRROR CABINET**

Geberit ONE mirror cabinets are available in a wide range of models for designing the bathroom completely according to your needs and personal tastes. The storage space is behind the wall, keeping it clear and tidy, and allowing you to move freely around the washbasin.

The mirror cabinets are available in two versions, either with mirrored doors or with short doors which have an open, lit niche at the bottom, meaning regularly used items remain within easy reach even when the mirror doors are closed.