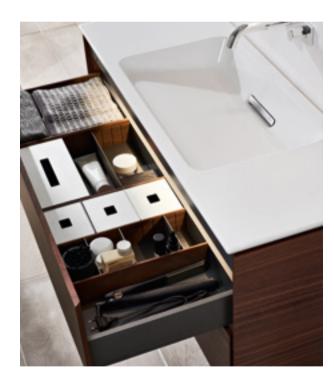

### **CLASSIC WASTE**

The Geberit ONE washbasins with a classic waste are available in three versions: as standard washbasins and vanity basins in various widths, and as lay-on washbasins in angular or bowl-shaped designs. The waste has a ceramic cover with an integrated comb insert. Thanks to space-saving technology, additional room is created in the upper drawer of the washbasin cabinet.

### QUALITY IN MANY FACETS CONTEMPORARY AND HIGHLY FUNCTIONAL DESIGN

The expanded Geberit ONE bathroom furniture range offers a variety of design possibilities. The clever push-to-open drawer mechanism and soft closing ensures quiet running and gentle opening and closing. The lay-on washbasins can be positioned centrally on the washtops, as well as asymmetrical. All materials and surfaces are moisture resistant.

### **TOWEL RAIL**

Where design meets function. Add a towel rail to your washtop, creating a accessible space.

DRAWER INSERTS

Organise your space with modular drawer inserts.