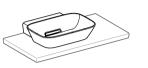

### CHOOSE A WASHBASIN AND FURNITURE TO SUIT YOUR NEEDS

Never has there been so much choice in washbasins, you can now choose your preferred style of washbasin, matching furniture and even the style of washbasin, matching furniture and even the style of washbasin. All washbasins are available with and without a tap hole.

#### STEP 1 - CHOOSE YOUR WASHBASIN DESIGN

CLASSIC Available in the following width sizes: 50cm, 60cm, 75cm, 90cm, 105cm, 120cm

SLIM RIM Available in the following width sizes: 60cm, 75cm, 90cm, 105cm, 120cm