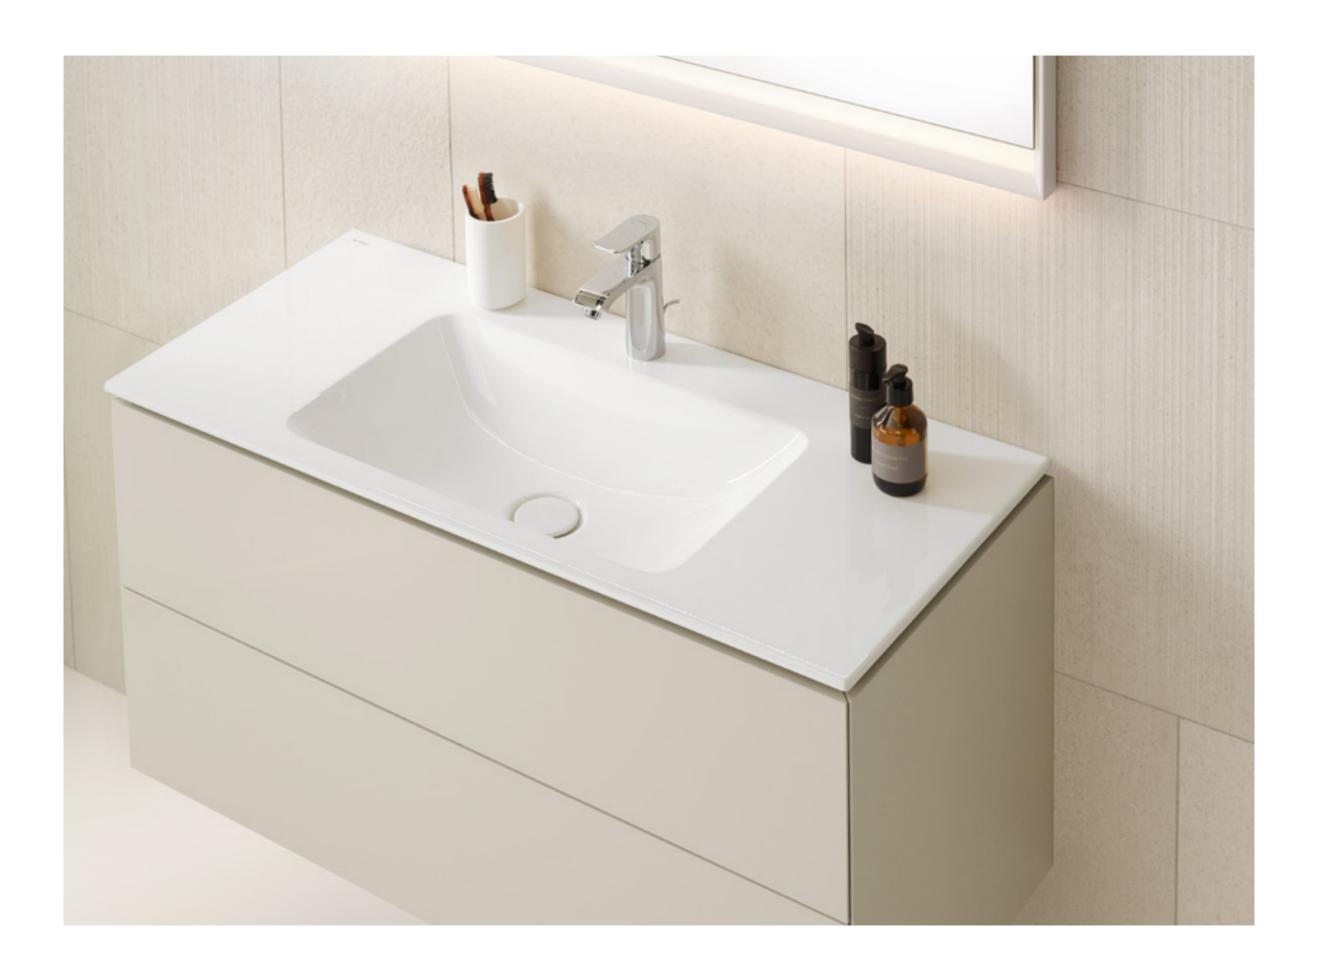

### **CLASSIC WASTE**

The Geberit ONE washbasins with a classic waste are available in three versions: as standard washbasins and vanity basins in various widths, and as lay-on washbasins in angular or bowl-shaped designs. The waste has a ceramic cover with an integrated comb insert. Thanks to space-saving technology, additional room is created in the upper drawer of the washbasin cabinet.

### QUALITY IN MANY FACETS CONTEMPORARY AND HIGHLY FUNCTIONAL DESIGN

The expanded Geberit ONE bathroom furniture range offers a variety of design possibilities. The clever push-to-open drawer mechanism and soft closing ensures quiet running and gentle opening and closing. The lay-on washbasins can be positioned centrally on the washtops, as well as asymmetrical. All materials and surfaces are moisture resistant.