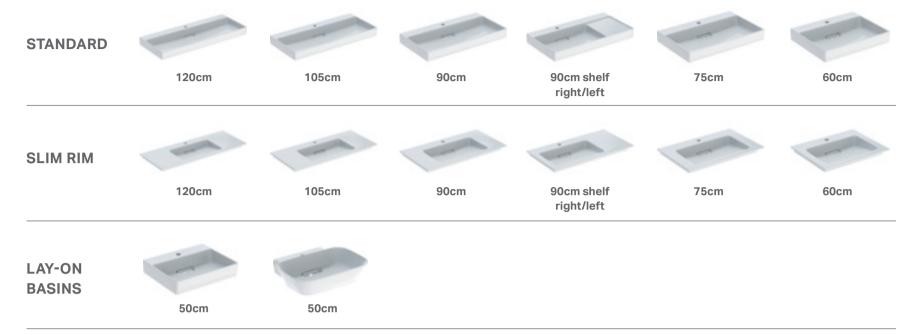

### CHOOSE A WASHBASIN AND FURNITURE TO SUIT YOUR NEEDS

Never has there been so much choice in washbasins, you can now choose your preferred style of washbasin, matching furniture and even the style of washbasin, matching furniture and even the style of washbasin. All washbasins are available with and without a tap hole.

#### STEP 1 - CHOOSE YOUR WASHBASIN DESIGN

CLASSIC Available in the following width sizes: 50cm, 60cm, 75cm, 90cm, 105cm, 120cm

SLIM RIM Available in the following width sizes: 60cm, 75cm, 90cm, 105cm, 120cm

LAY-ON RECTANGULAR Available in 50cm width x 40cm depth

**LAY-ON BOWL** Available in 50cm width x 42cm depth