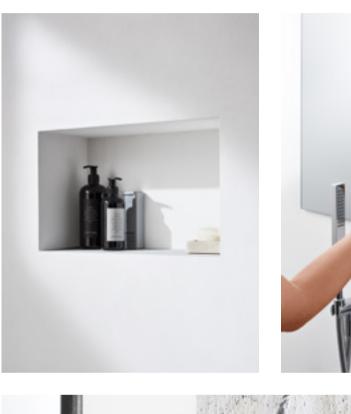

Hidden wall mounting

Soft closing

Flush volume

Ground clearance

TurboFlush

Keratect® glaze

Geberit is able to meet many different demands when it comes to the design of floor-even showers. Discover innovative solutions that are perfectly tailored to Geberit ONE. The integrated niche storage box saves space and keep toiletries within easy reach for ease of use.

INNOVATIVE WASTE COVERS

Choose from Apline White, Brushed Chrome or Gloss Chrome to personalise your basin.

DRAWER LIGHTS

Illuminate your drawer with automatic, rechargeable LED strips.