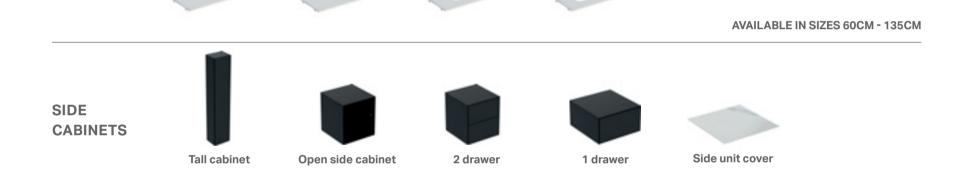

### **FURNITURE**

WASHBASIN CABINET with washtop for lay-on washbasins.

WASHBASIN CABINET WITH ONE DRAWER Combination of washbasin cabinet with one drawer, matching side cabinet, washtop and lay-on basin

CABINET WITH SIDE ELEMENT The combination of washbasin cabinet with drawer and side element combines a light appearance with ample storage space. Glass or stone covers are optionally available.