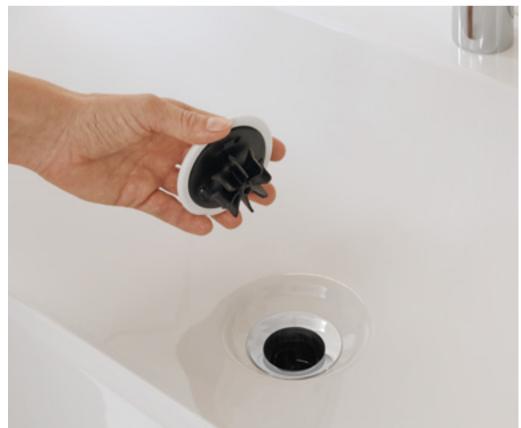

#### **INNOVATIVE WASTE**

The innovative waste has been tailored to the design of the washbasins and is cleverly positioned at the back edge of the bowl. Creating more space in the drawers of the washbasin cabinet, the waste is not directly in the water jet's line of fire which prevents water splashes, leading to a significant reduction in water and limescale residues and the amount of cleaning required.

A magnetic attachment holds the cover exactly in position which can be removed with a flick of the wrist in order to clean the attached comb insert. The hidden overflow also allows the washbasin to be filled without risk of the water overflowing.