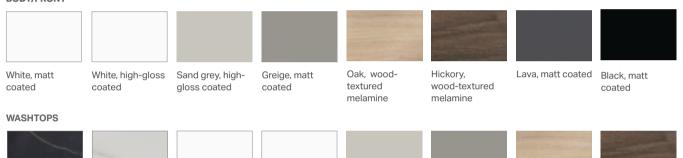

#### BODY/FRONT

White, high-gloss Sand grey, high-Greige, matt coated gloss coated coated White, matt coated Lava, matt

Hickory,

melamine

wood-textured coated

coated

Moisture resistant

Soft closing doors and drawers

### **FINISHES**

gloss coated

coated

Oak, wood-

melamine

textured

Hickory,

melamine

wood-textured

Lava, matt coated Black, matt coated

WITH NICHE

75cm 120cm