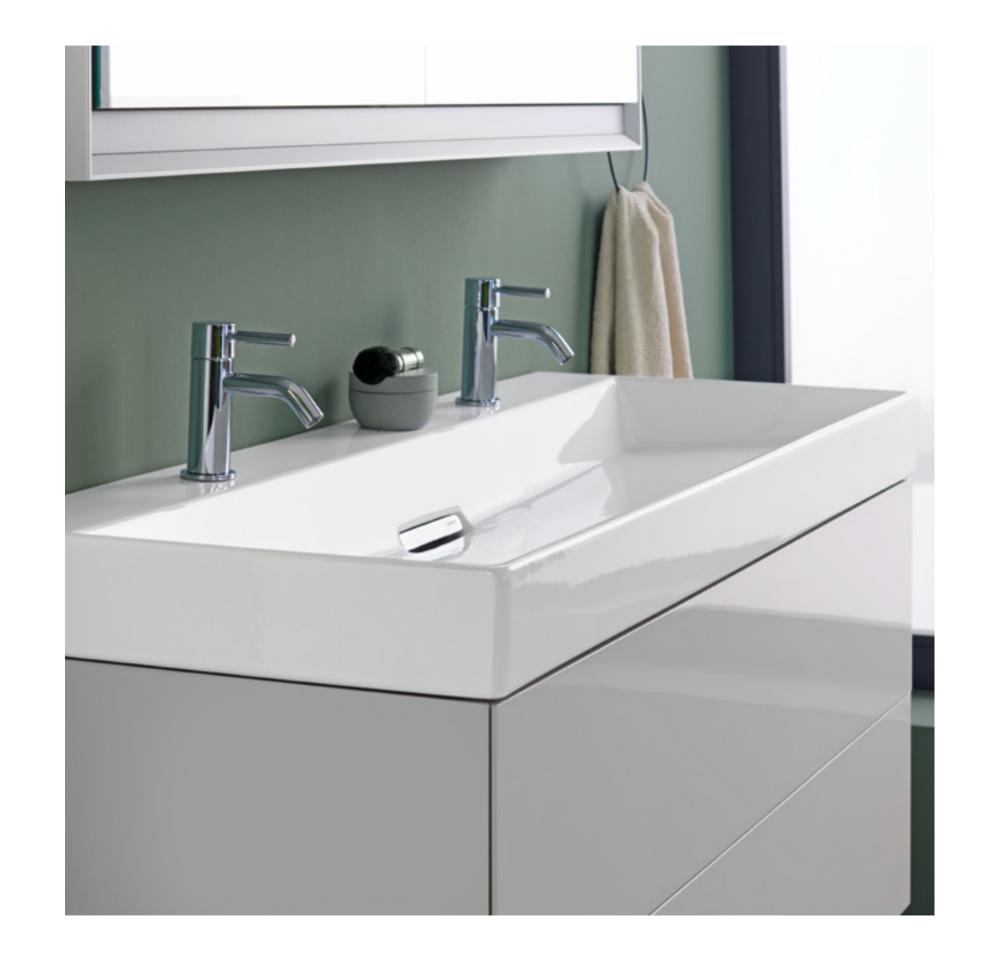

#### **INNOVATIVE WASTE**

The innovative waste has been tailored to the design of the washbasins and is cleverly positioned at the back edge of the bowl. Creating more space in the drawers of the washbasin cabinet, the waste is not directly in the water jet's line of fire which prevents water splashes, leading to a significant reduction in water and limescale residues and the amount of cleaning required.

A magnetic attachment holds the cover exactly in position which can be removed with a flick of the wrist in order to clean the attached comb insert. The hidden overflow also allows the washbasin to be filled without risk of the water overflowing.

### **CLASSIC WASTE**

The Geberit ONE washbasins with a classic waste are available in three versions: as standard washbasins and vanity basins in various widths, and as lay-on washbasins in angular or bowl-shaped designs. The waste has a ceramic cover with an integrated comb insert. Thanks to space-saving technology, additional room is created in the upper drawer of the washbasin cabinet.