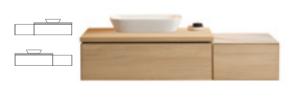

### QUALITY IN MANY FACETS CONTEMPORARY AND HIGHLY FUNCTIONAL DESIGN

The expanded Geberit ONE bathroom furniture range offers a variety of design possibilities. The clever push-to-open drawer mechanism and soft closing ensures quiet running and gentle opening and closing. The lay-on washbasins can be positioned centrally on the washtops, as well as asymmetrical. All materials and surfaces are moisture resistant.

#### STEP 3 - NOW CHOOSE YOUR FURNITURE DESIGN

If you chose a classic or slim rim washbasin you can chose the two drawer complementary unit.

WASHBASIN CABINET with vanity basin in slim rim design.

If you chose a lay-on basin you must also choose a washtop which your washbasin will sit upon beautifully. You can also decide if your washbasin is positioned on the left or right or in the centre. You can also use two washbasins to create a double washbasin space.

WASHBASIN CABINET with washtop for lay-on washbasins.

WASHBASIN CABINET WITH ONE DRAWER Combination of washbasin cabinet with one drawer, matching side cabinet, washtop and lay-on basin

CABINET WITH SIDE ELEMENT The combination of washbasin cabinet with drawer and side element combines a light appearance with ample storage space. Glass or stone covers are optionally available.