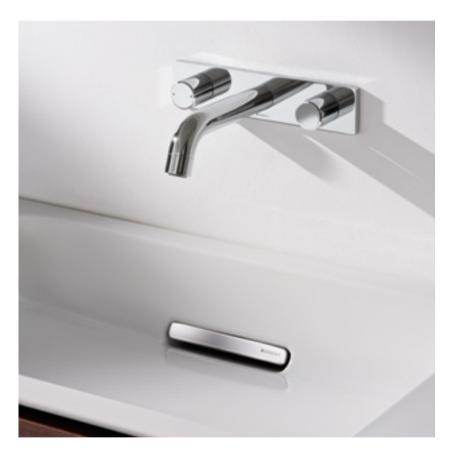

### FURNITURE COLOURS

White, high-gloss Walnut real wood coated veneer

The Geberit ONE wall-mounted taps offer added freedom of movement compared to deck-mounted taps, and as they are not in the way of the washbasin surface, they are particularly easy to clean. You can choose between two versions with rounded or geometric design. The water jet on the shorter tap has been optimised for washbasins with lower depths, and the longer tap for larger washbasins.