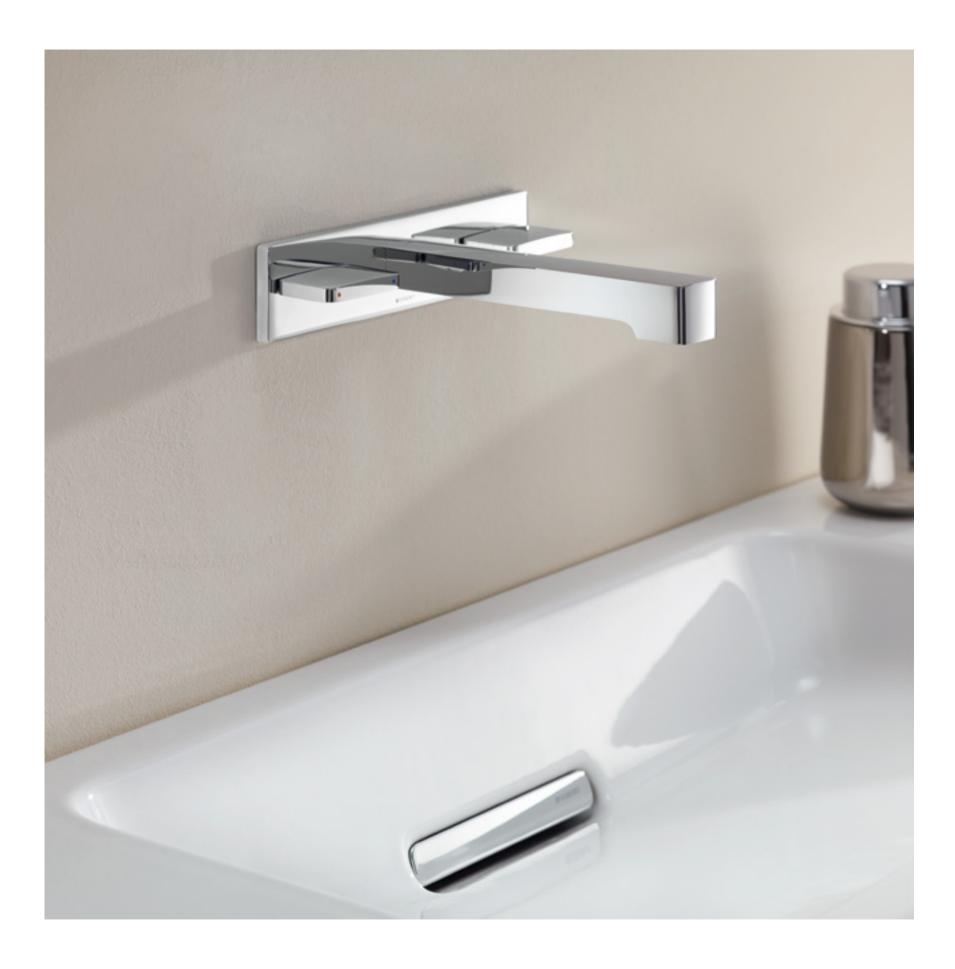

### FURNITURE COLOURS

White, high-gloss Walnut real wood coated veneer

The Geberit ONE wall-mounted taps offer added freedom of movement compared to deck-mounted taps, and as they are not in the way of the washbasin surface, they are particularly easy to clean. You can choose between two versions with rounded or geometric design. The water jet on the shorter tap has been optimised for washbasins with lower depths, and the longer tap for larger washbasins.