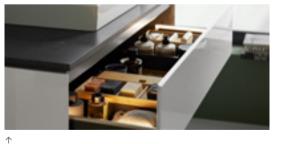

#### **INNOVATIVE WASTE**

The innovative waste has been tailored to the design of the washbasins and is cleverly positioned at the back edge of the bowl. Creating more space in the drawers of the washbasin cabinet, the waste is not directly in the water jet's line of fire which prevents water splashes, leading to a significant reduction in water and limescale residues and the amount of cleaning required.

A magnetic attachment holds the cover exactly in position which can be removed with a flick of the wrist in order to clean the attached comb insert. The hidden overflow also allows the washbasin to be filled without risk of the water overflowing.