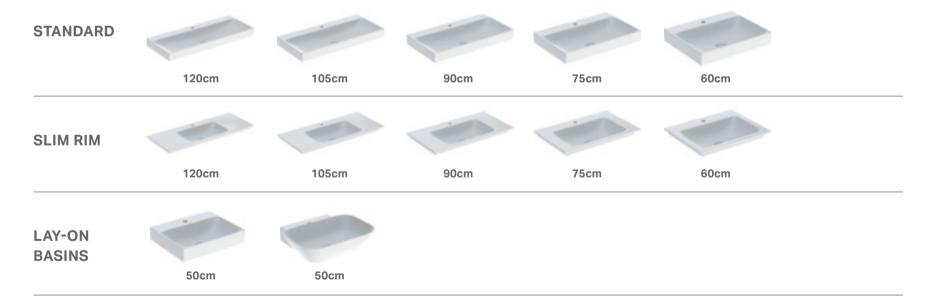

### CHOOSE A WASHBASIN AND FURNITURE TO SUIT YOUR NEEDS

Never has there been so much choice in washbasins, you can now choose your preferred style of washbasin, matching furniture and even the style of washbasin, matching furniture and even the style of washbasin. All washbasins are available with and without a tap hole.

#### STEP 1 - CHOOSE YOUR WASHBASIN DESIGN

CLASSIC Available in the following width sizes: 50cm, 60cm, 75cm, 90cm, 105cm, 120cm

SLIM RIM Available in the following width sizes: 60cm, 75cm, 90cm, 105cm, 120cm

LAY-ON RECTANGULAR Available in 50cm width x 40cm depth

**LAY-ON BOWL** Available in 50cm width x 42cm depth