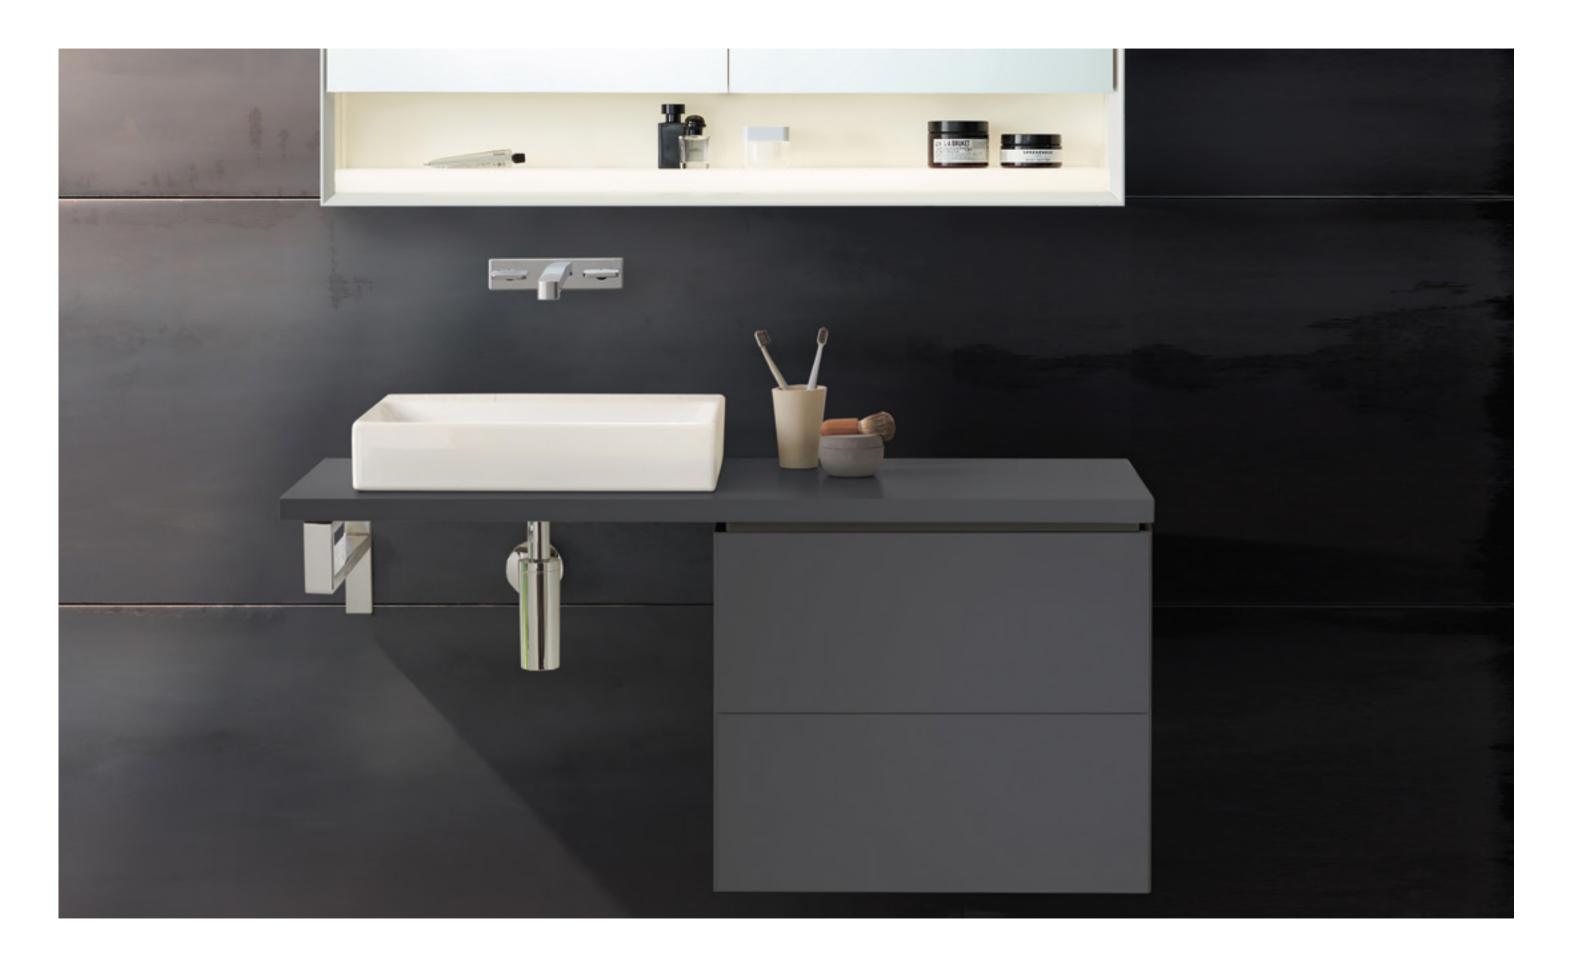

### FURNITURE COLOURS

White, high-gloss Walnut real wood coated veneer

The Geberit ONE wall-mounted taps offer added freedom of movement compared to deck-mounted taps, and as they are not in the way of the washbasin surface, they are particularly easy to clean. You can choose between two versions with rounded or geometric design. The water jet on the shorter tap has been optimised for washbasins with lower depths, and the longer tap for larger washbasins.

### **TOWEL RAIL**

Where design meets function. Add a towel rail to your washtop, creating a accessible space.

DRAWER INSERTS

Organise your space with modular drawer inserts.