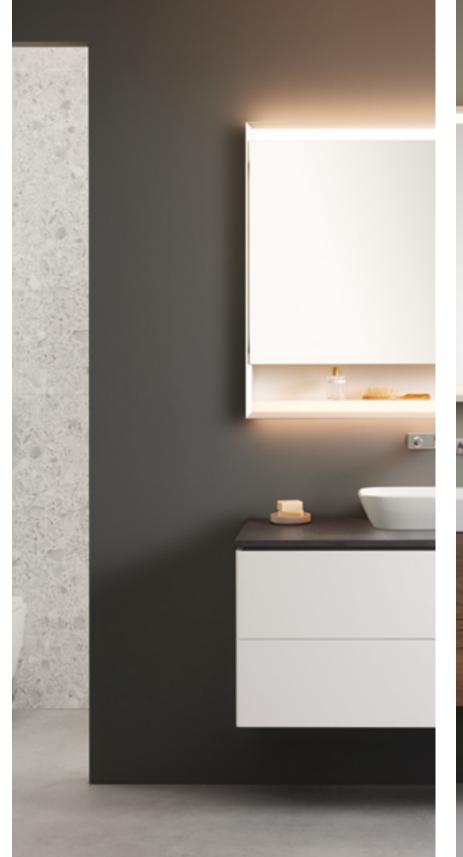

The Geberit ONE mirror cabinet is impressive thanks to its aesthetic and practical advantages and its barely visible projection, it disappears almost completely behind the wall and offers more freedom of movement at the washbasin, giving your bathroom a spacious feel.

#### **EVERYTHING AT YOUR FINGERTIPS IN THE MIRROR CABINET**

Geberit ONE mirror cabinets are available in a wide range of models for designing the bathroom completely according to your needs and personal tastes. The storage space is behind the wall, keeping it clear and tidy, and allowing you to move freely around the washbasin.

The mirror cabinets are available in two versions, either with mirrored doors or with short doors which have an open, lit niche at the bottom, meaning regularly used items remain within easy reach even when the mirror doors are closed.