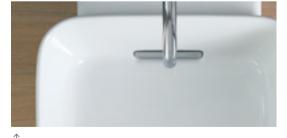

Orientation light
Discreet and calming

The simple operation via touch, switch or app makes it easy to find the ideal lighting to suit you.

The wall-hung Geberit ONE toilet features a asymmetrical, completely rimless inner and height adjustment fixings within the ceramic.

The TurboFlush technology is also much more effective than a normal flush, not to mention much quieter and more efficient, and the toilet seat and lid can be easily removed with a flick of the wrist for cleaning.