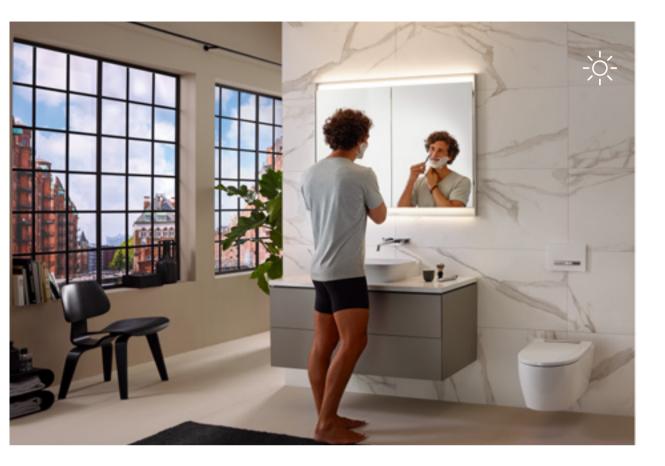

### RAYS OF LIGHT

Geberit ONE mirror cabinets with ComfortLight will give you the perfect lighting at any time of the day;

**Standard light**Bright and refreshing

**Work light**Fresh and clear

**Candlelight**Soft and flattering