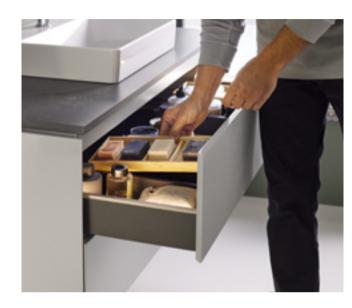

#### **INNOVATIVE WASTE**

The innovative waste has been tailored to the design of the washbasins and is cleverly positioned at the back edge of the bowl. Creating more space in the drawers of the washbasin cabinet, the waste is not directly in the water jet's line of fire which prevents water splashes, leading to a significant reduction in water and limescale residues and the amount of cleaning required.

A magnetic attachment holds the cover exactly in position which can be removed with a flick of the wrist in order to clean the attached comb insert. The hidden overflow also allows the washbasin to be filled without risk of the water overflowing.

### **CLASSIC WASTE**

The Geberit ONE washbasins with a classic waste are available in three versions: as standard washbasins and vanity basins in various widths, and as lay-on washbasins in angular or bowl-shaped designs. The waste has a ceramic cover with an integrated comb insert. Thanks to space-saving technology, additional room is created in the upper drawer of the washbasin cabinet.