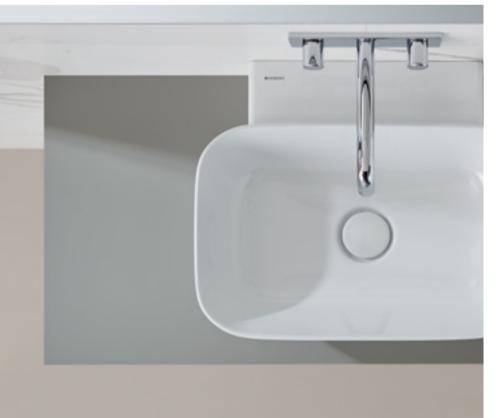

#### **INNOVATIVE WASTE**

The innovative waste has been tailored to the design of the washbasins and is cleverly positioned at the back edge of the bowl. Creating more space in the drawers of the washbasin cabinet, the waste is not directly in the water jet's line of fire which prevents water splashes, leading to a significant reduction in water and limescale residues and the amount of cleaning required.

A magnetic attachment holds the cover exactly in position which can be removed with a flick of the wrist in order to clean the attached comb insert. The hidden overflow also allows the washbasin to be filled without risk of the water overflowing.

### **CLASSIC WASTE**

The Geberit ONE washbasins with a classic waste are available in three versions: as standard washbasins and vanity basins in various widths, and as lay-on washbasins in angular or bowl-shaped designs. The waste has a ceramic cover with an integrated comb insert. Thanks to space-saving technology, additional room is created in the upper drawer of the washbasin cabinet.