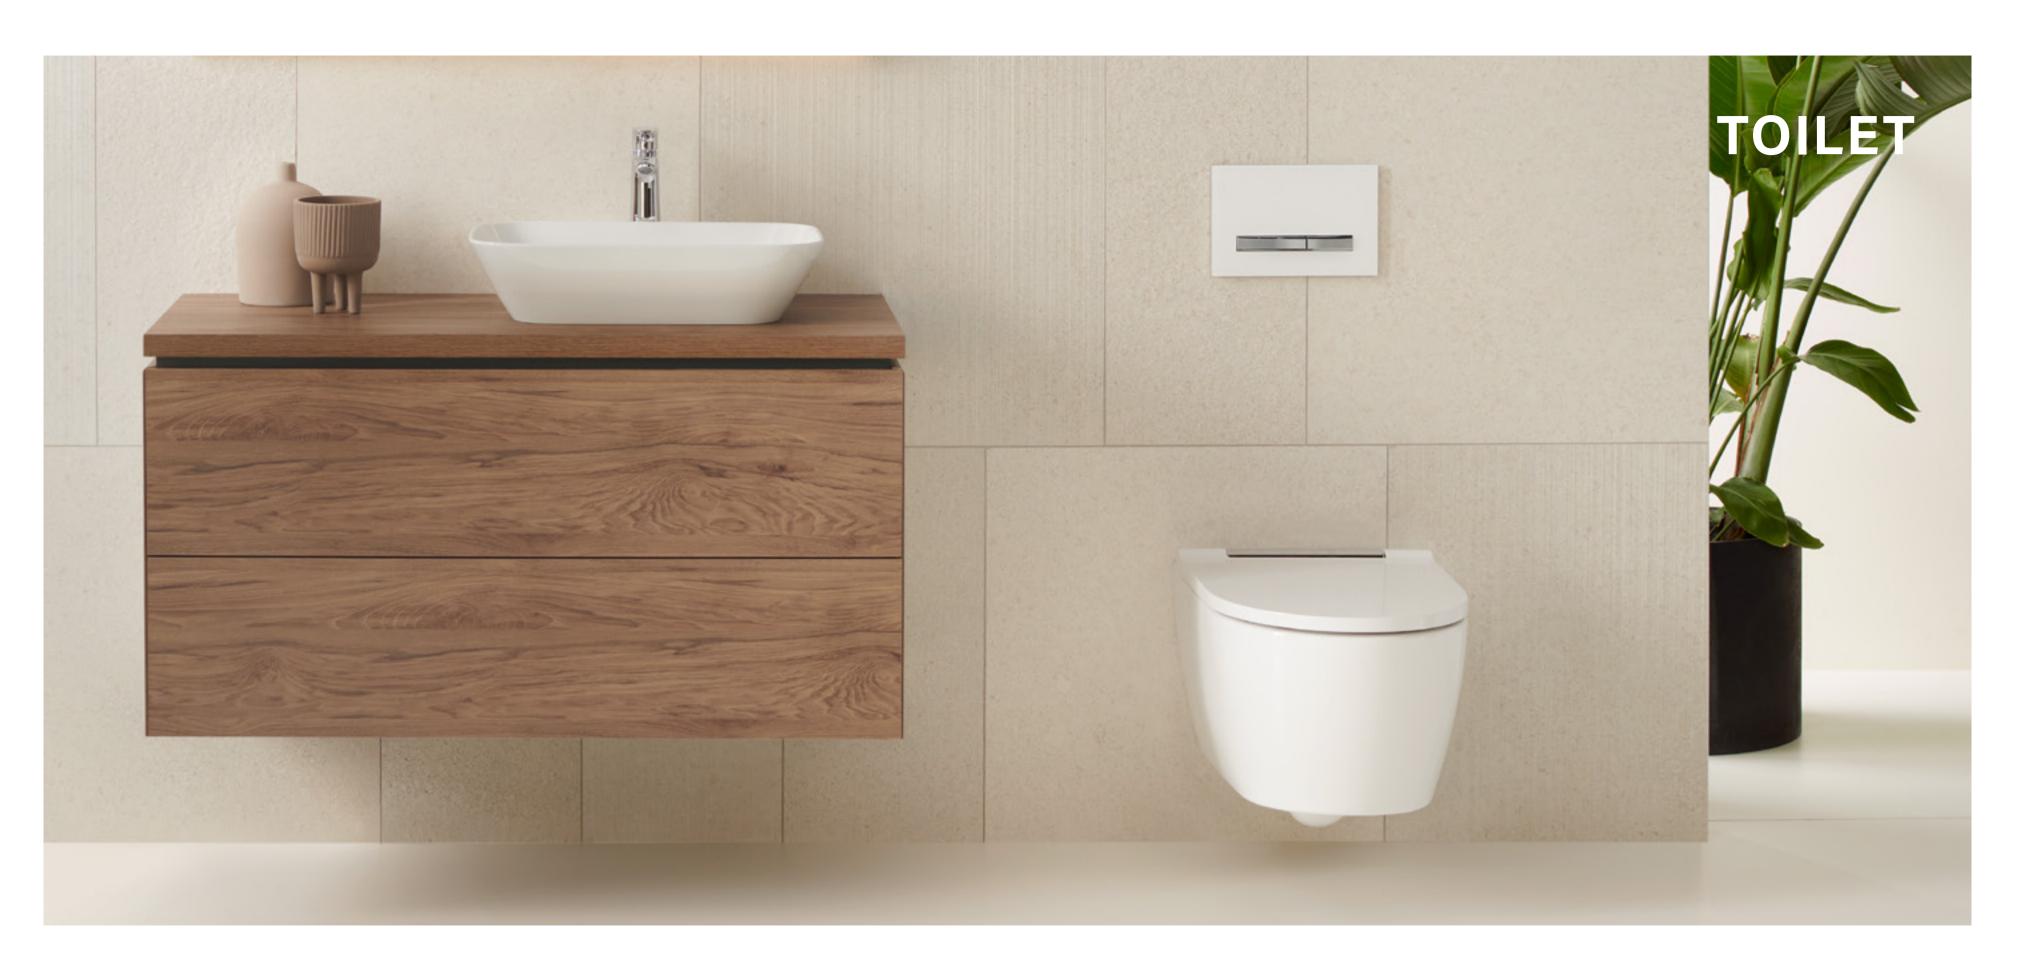

Orientation light
Discreet and calming

The simple operation via touch, switch or app makes it easy to find the ideal lighting to suit you.

The wall-hung Geberit ONE toilet features a asymmetrical, completely rimless inner and height adjustment fixings within the ceramic.

The TurboFlush technology is also much more effective than a normal flush, not to mention much quieter and more efficient, and the toilet seat and lid can be easily removed with a flick of the wrist for cleaning.

Hidden wall mounting

Soft closing

Flush volume

Ground clearance

TurboFlush

Keratect® glaze

Geberit is able to meet many different demands when it comes to the design of floor-even showers. Discover innovative solutions that are perfectly tailored to Geberit ONE. The integrated niche storage box saves space and keep toiletries within easy reach for ease of use.