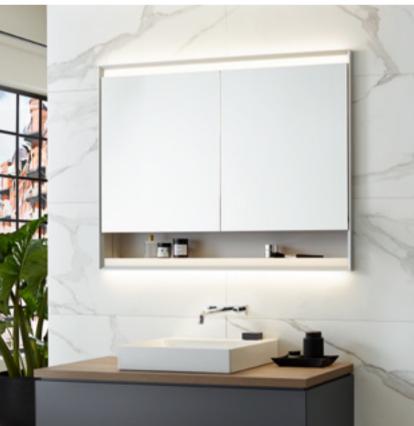

The Geberit ONE mirror cabinet is impressive thanks to its aesthetic and practical advantages and its barely visible projection, it disappears almost completely behind the wall and offers more freedom of movement at the washbasin, giving your bathroom a spacious feel.

#### **EVERYTHING AT YOUR FINGERTIPS IN THE MIRROR CABINET**

Geberit ONE mirror cabinets are available in a wide range of models for designing the bathroom completely according to your needs and personal tastes. The storage space is behind the wall, keeping it clear and tidy, and allowing you to move freely around the washbasin.

The mirror cabinets are available in two versions, either with mirrored doors or with short doors which have an open, lit niche at the bottom, meaning regularly used items remain within easy reach even when the mirror doors are closed.