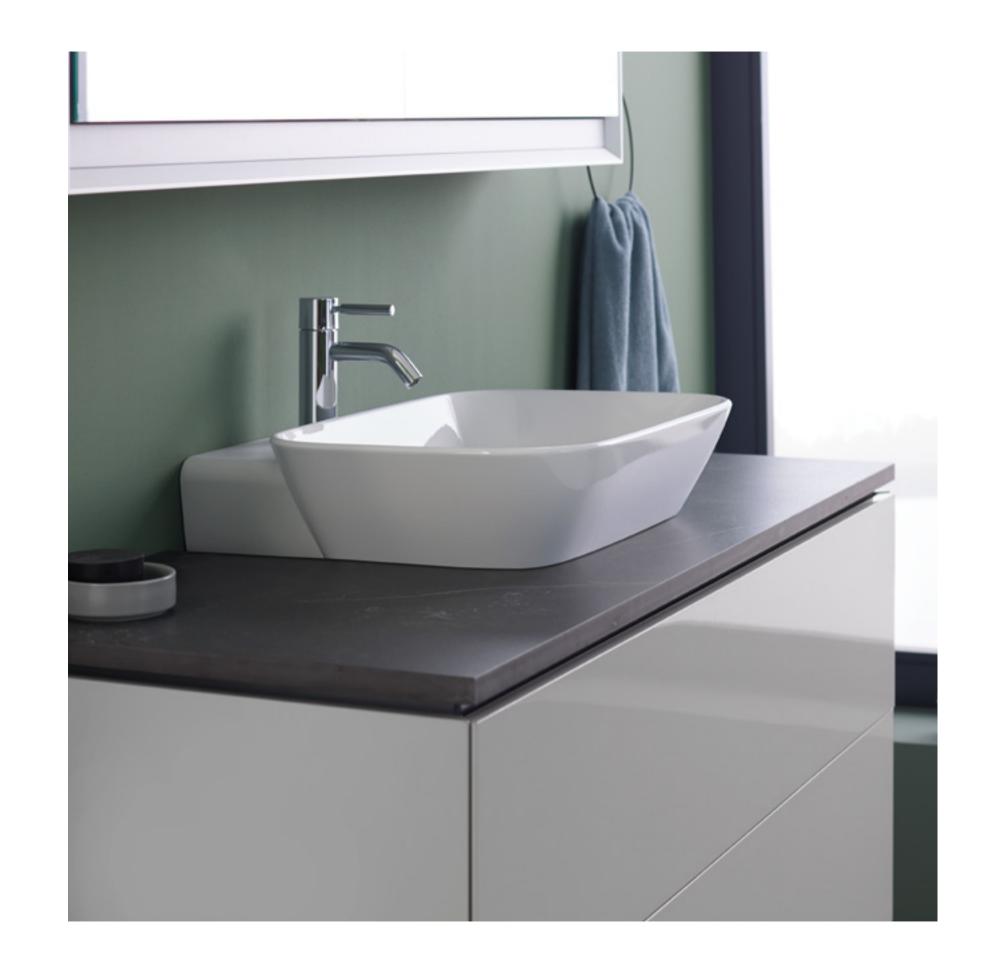

### **CLASSIC WASTE**

The Geberit ONE washbasins with a classic waste are available in three versions: as standard washbasins and vanity basins in various widths, and as lay-on washbasins in angular or bowl-shaped designs. The waste has a ceramic cover with an integrated comb insert. Thanks to space-saving technology, additional room is created in the upper drawer of the washbasin cabinet.

### QUALITY IN MANY FACETS CONTEMPORARY AND HIGHLY FUNCTIONAL DESIGN

The expanded Geberit ONE bathroom furniture range offers a variety of design possibilities. The clever push-to-open drawer mechanism and soft closing ensures quiet running and gentle opening and closing. The lay-on washbasins can be positioned centrally on the washtops, as well as asymmetrical. All materials and surfaces are moisture resistant.