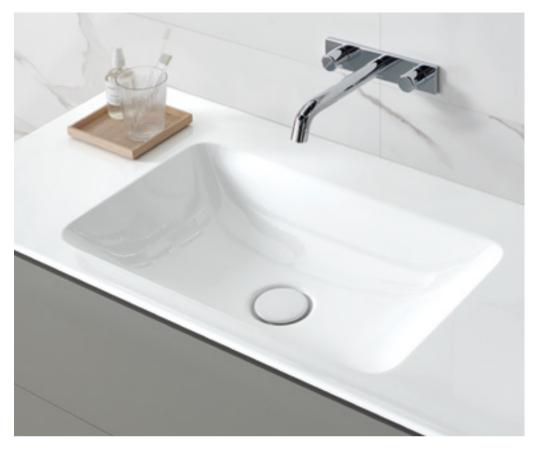

### **CLASSIC WASTE**

The Geberit ONE washbasins with a classic waste are available in three versions: as standard washbasins and vanity basins in various widths, and as lay-on washbasins in angular or bowl-shaped designs. The waste has a ceramic cover with an integrated comb insert. Thanks to space-saving technology, additional room is created in the upper drawer of the washbasin cabinet.

### FURNITURE COLOURS

White, high-gloss Walnut real wood coated veneer

The Geberit ONE wall-mounted taps offer added freedom of movement compared to deck-mounted taps, and as they are not in the way of the washbasin surface, they are particularly easy to clean. You can choose between two versions with rounded or geometric design. The water jet on the shorter tap has been optimised for washbasins with lower depths, and the longer tap for larger washbasins.