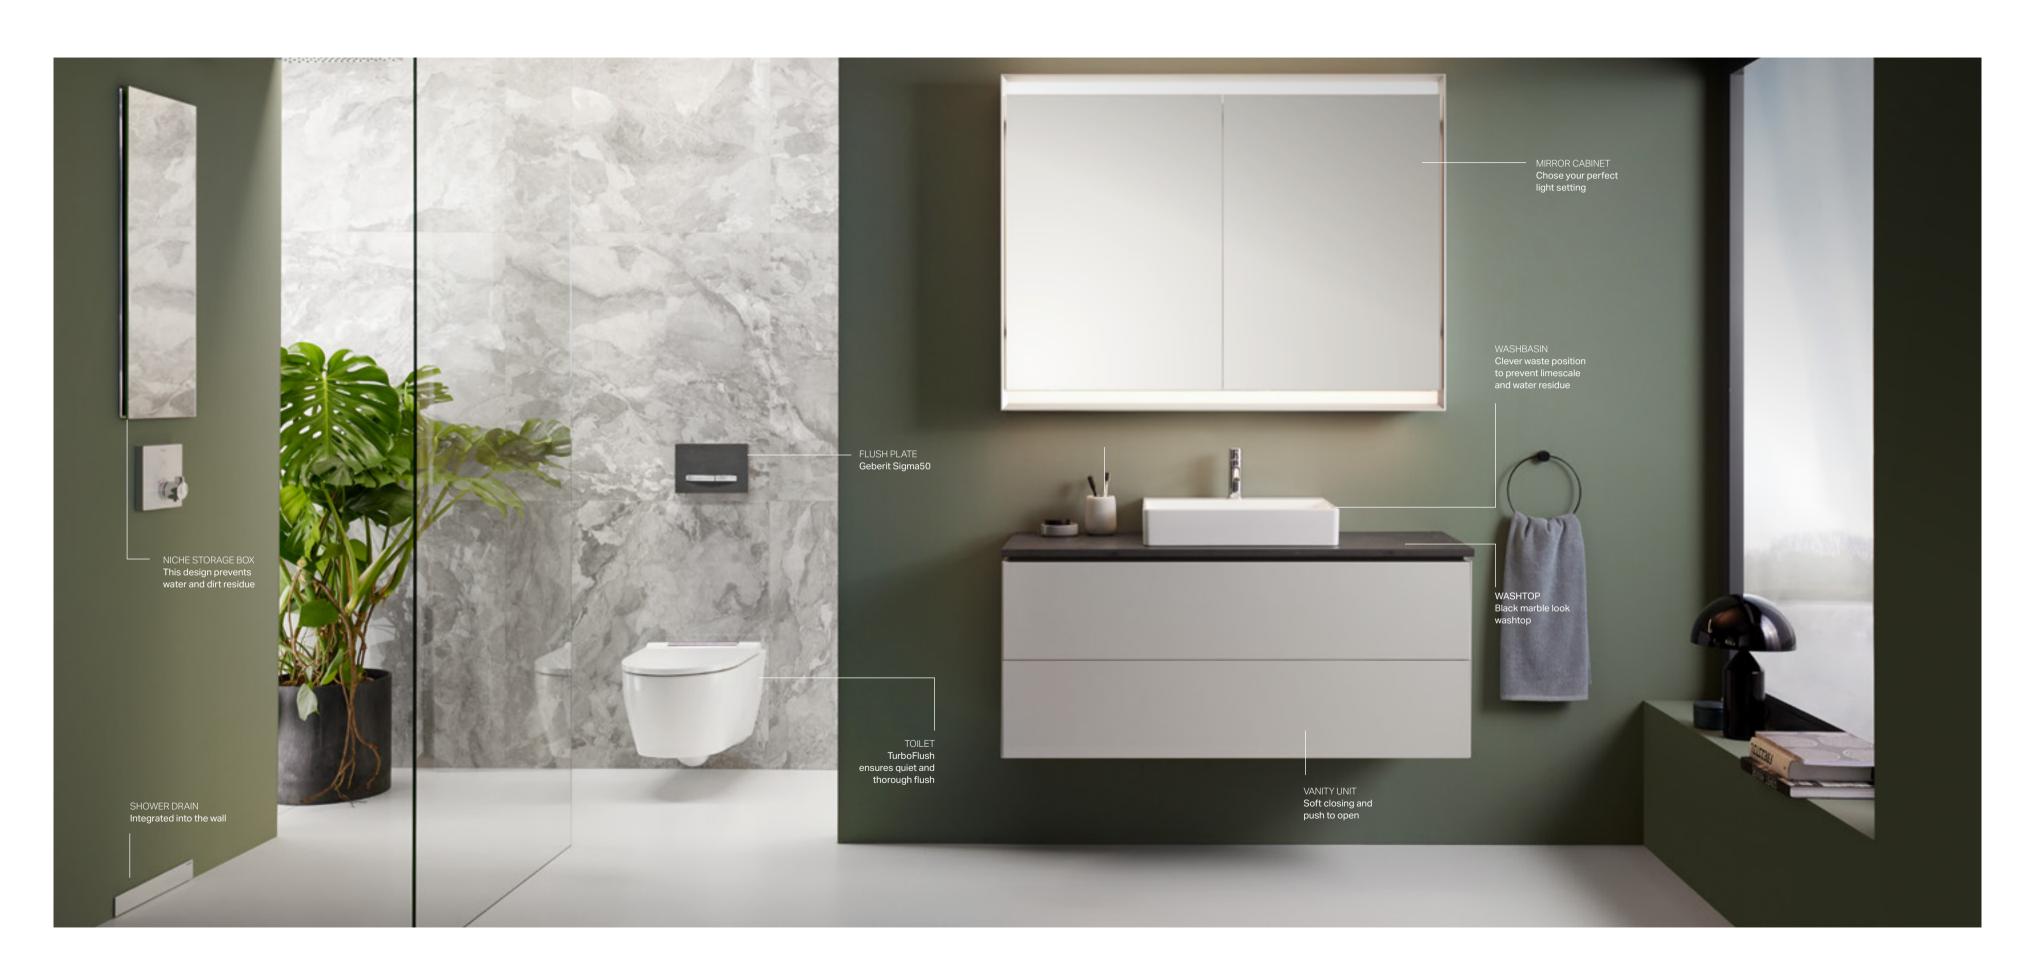

The Geberit ONE mirror cabinet is impressive thanks to its aesthetic and practical advantages and its barely visible projection, it disappears almost completely behind the wall and offers more freedom of movement at the washbasin, giving your bathroom a spacious feel.

#### **EVERYTHING AT YOUR FINGERTIPS IN THE MIRROR CABINET**

Geberit ONE mirror cabinets are available in a wide range of models for designing the bathroom completely according to your needs and personal tastes. The storage space is behind the wall, keeping it clear and tidy, and allowing you to move freely around the washbasin.

The mirror cabinets are available in two versions, either with mirrored doors or with short doors which have an open, lit niche at the bottom, meaning regularly used items remain within easy reach even when the mirror doors are closed.

### RAYS OF LIGHT

Geberit ONE mirror cabinets with ComfortLight will give you the perfect lighting at any time of the day;

**Standard light**Bright and refreshing

**Work light**Fresh and clear

**Candlelight**Soft and flattering

Orientation light
Discreet and calming

The simple operation via touch, switch or app makes it easy to find the ideal lighting to suit you.

The wall-hung Geberit ONE toilet features a asymmetrical, completely rimless inner and height adjustment fixings within the ceramic.

Hidden wall mounting

Soft closing

Flush volume

Ground clearance

TurboFlush

Keratect® glaze

Geberit is able to meet many different demands when it comes to the design of floor-even showers. Discover innovative solutions that are perfectly tailored to Geberit ONE. The integrated niche storage box saves space and keep toiletries within easy reach for ease of use.