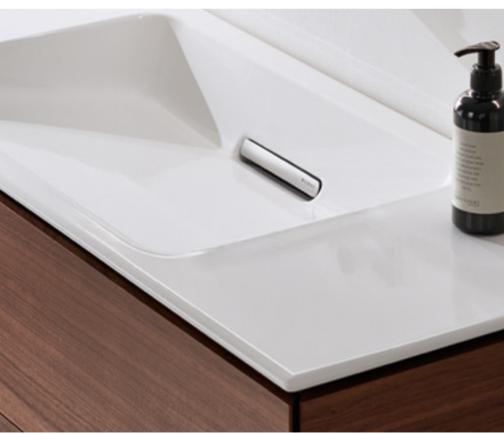

#### **INNOVATIVE WASTE**

The innovative waste has been tailored to the design of the washbasins and is cleverly positioned at the back edge of the bowl. Creating more space in the drawers of the washbasin cabinet, the waste is not directly in the water jet's line of fire which prevents water splashes, leading to a significant reduction in water and limescale residues and the amount of cleaning required.

A magnetic attachment holds the cover exactly in position which can be removed with a flick of the wrist in order to clean the attached comb insert. The hidden overflow also allows the washbasin to be filled without risk of the water overflowing.