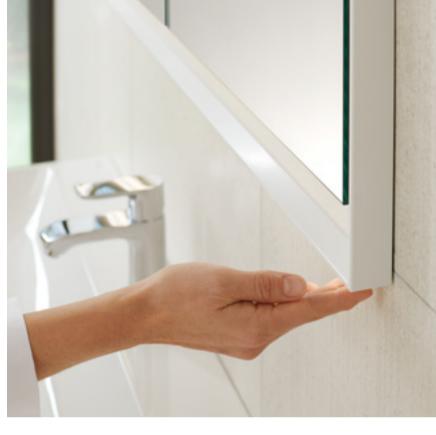

The Geberit ONE mirror cabinet is impressive thanks to its aesthetic and practical advantages and its barely visible projection, it disappears almost completely behind the wall and offers more freedom of movement at the washbasin, giving your bathroom a spacious feel.

#### **EVERYTHING AT YOUR FINGERTIPS IN THE MIRROR CABINET**

Geberit ONE mirror cabinets are available in a wide range of models for designing the bathroom completely according to your needs and personal tastes. The storage space is behind the wall, keeping it clear and tidy, and allowing you to move freely around the washbasin.