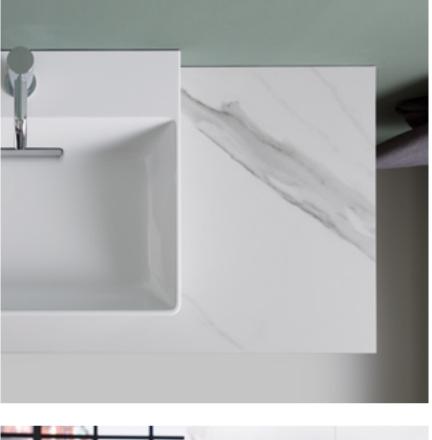

#### **SET IN STONE**

Stoneware tops with a marble finish gives the bathroom an exclusive appearance. Also available in White marble-look, White glass and Lava.

textured

melamine

textured

melamine

Sand grey, high- Greige, matt gloss coated coated