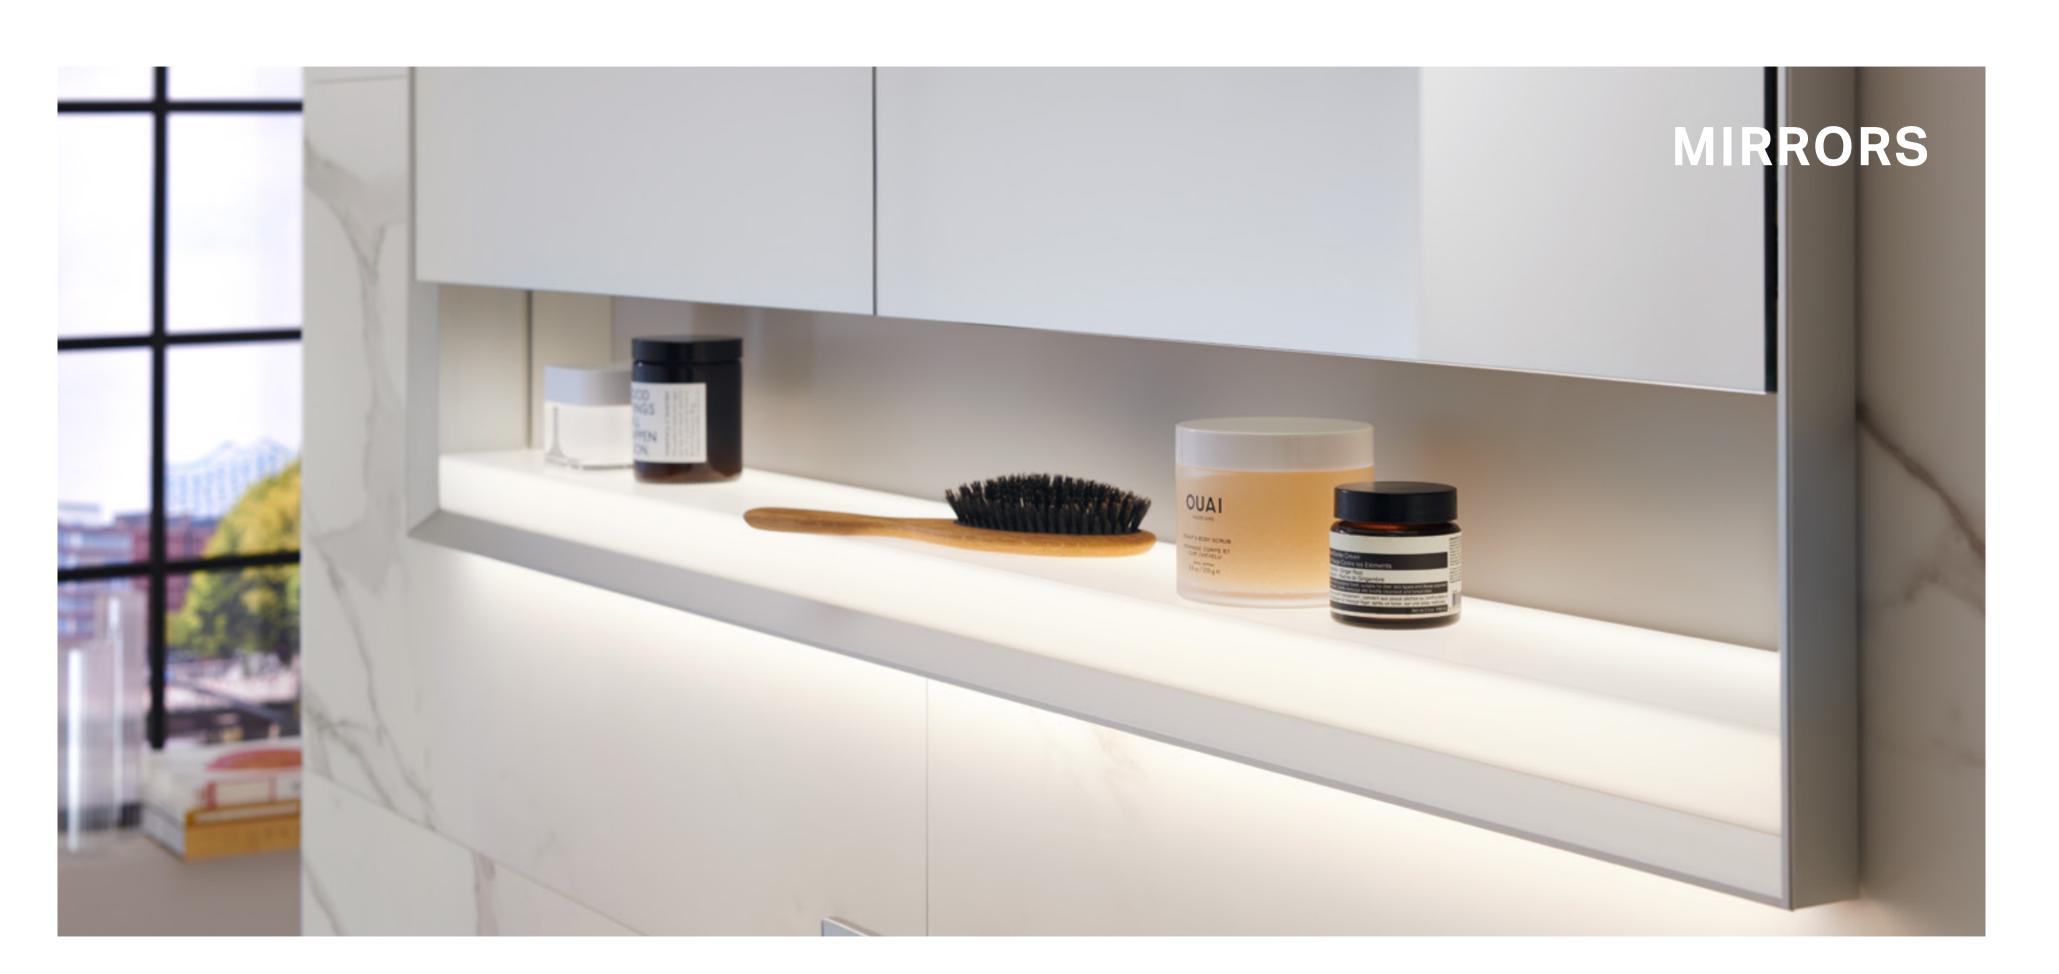

The Geberit ONE mirror cabinet is impressive thanks to its aesthetic and practical advantages and its barely visible projection, it disappears almost completely behind the wall and offers more freedom of movement at the washbasin, giving your bathroom a spacious feel.

#### **EVERYTHING AT YOUR FINGERTIPS IN THE MIRROR CABINET**

Geberit ONE mirror cabinets are available in a wide range of models for designing the bathroom completely according to your needs and personal tastes. The storage space is behind the wall, keeping it clear and tidy, and allowing you to move freely around the washbasin.

The mirror cabinets are available in two versions, either with mirrored doors or with short doors which have an open, lit niche at the bottom, meaning regularly used items remain within easy reach even when the mirror doors are closed.