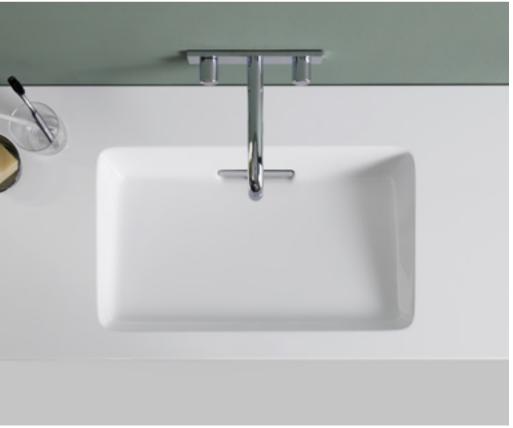

### FURNITURE COLOURS

White, high-gloss Walnut real wood coated veneer

The Geberit ONE wall-mounted taps offer added freedom of movement compared to deck-mounted taps, and as they are not in the way of the washbasin surface, they are particularly easy to clean. You can choose between two versions with rounded or geometric design. The water jet on the shorter tap has been optimised for washbasins with lower depths, and the longer tap for larger washbasins.

LAY-ON RECTANGULAR Available in 50cm width x 40cm depth

**LAY-ON BOWL** Available in 50cm width x 42cm depth