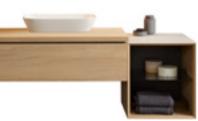

Hidden wall mounting

Soft closing

Flush volume

Ground clearance

TurboFlush

Keratect® glaze

Geberit is able to meet many different demands when it comes to the design of floor-even showers. Discover innovative solutions that are perfectly tailored to Geberit ONE. The integrated niche storage box saves space and keep toiletries within easy reach for ease of use.

### **TOWEL RAIL**

Where design meets function. Add a towel rail to your washtop, creating a accessible space.

DRAWER INSERTS

Organise your space with modular drawer inserts.