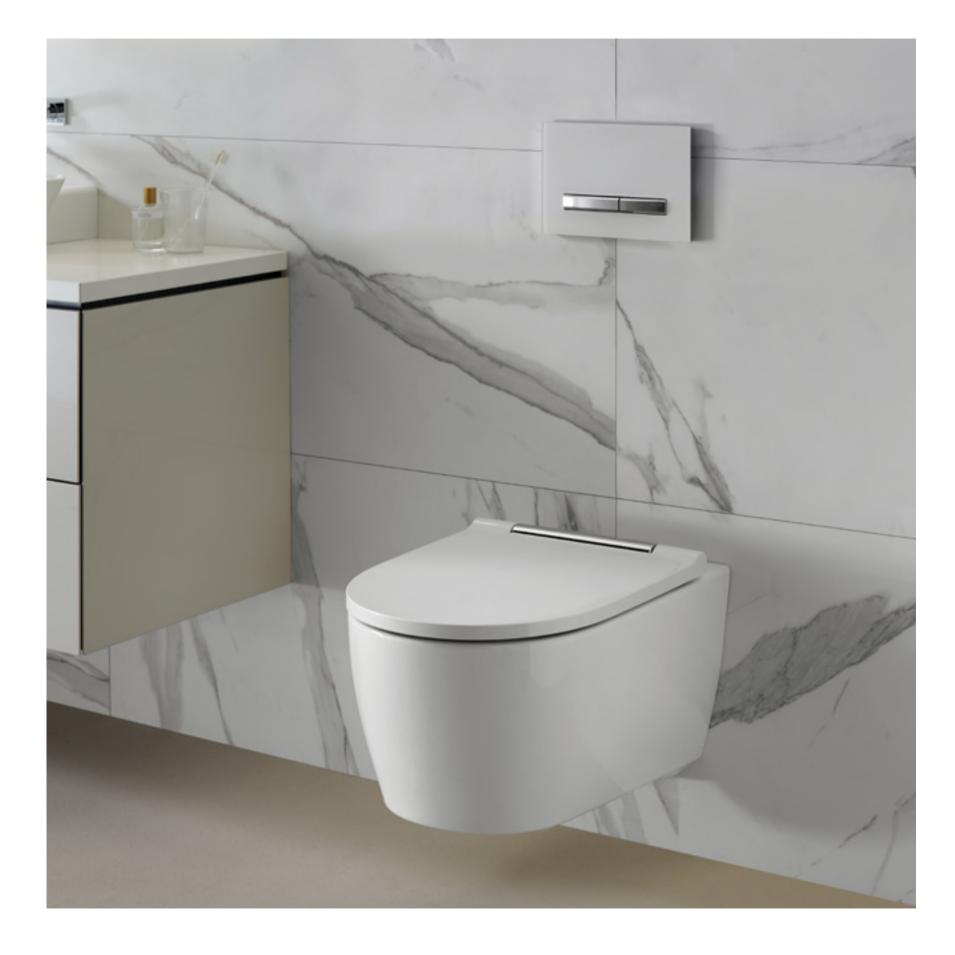

Orientation light
Discreet and calming

The simple operation via touch, switch or app makes it easy to find the ideal lighting to suit you.

The wall-hung Geberit ONE toilet features a asymmetrical, completely rimless inner and height adjustment fixings within the ceramic.

The TurboFlush technology is also much more effective than a normal flush, not to mention much quieter and more efficient, and the toilet seat and lid can be easily removed with a flick of the wrist for cleaning.

Hidden wall mounting

Soft closing

Flush volume

Ground clearance

TurboFlush

Keratect® glaze

Geberit is able to meet many different demands when it comes to the design of floor-even showers. Discover innovative solutions that are perfectly tailored to Geberit ONE. The integrated niche storage box saves space and keep toiletries within easy reach for ease of use.