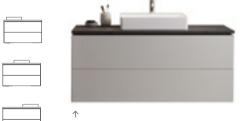

#### STEP 3 - NOW CHOOSE YOUR FURNITURE DESIGN

If you chose a classic or slim rim washbasin you can chose the two drawer complementary unit.

WASHBASIN CABINET with vanity basin in slim rim design.

If you chose a lay-on basin you must also choose a washtop which your washbasin will sit upon beautifully. You can also decide if your washbasin is positioned on the left or right or in the centre. You can also use two washbasins to create a double washbasin space.

WASHBASIN CABINET with washtop for lay-on washbasins.

WASHBASIN CABINET WITH ONE DRAWER Combination of washbasin cabinet with one drawer, matching side cabinet, washtop and lay-on basin

CABINET WITH SIDE ELEMENT The combination of washbasin cabinet with drawer and side element combines a light appearance with ample storage space. Glass or stone covers are optionally available.