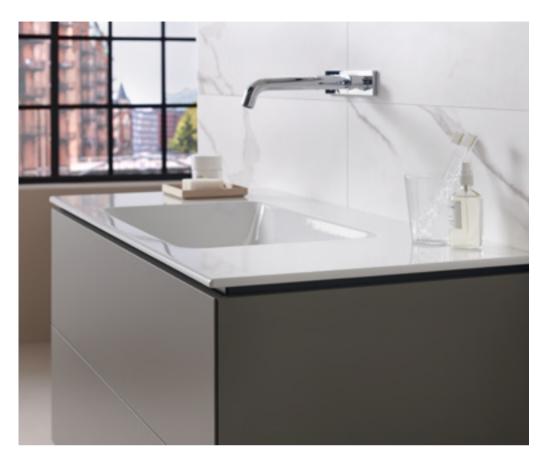

### PERFECTION TO THE LAST DETAIL MATCHING FURNITURE FOR THE SLIM WASHBASIN

Geberit ONE shows just how functional and elegant space saving products can be. Washbasins and bathroom furniture with a projection of just 40cm have been designed so that the waste technology can be installed behind the wall. This creates space in front of the wall and more space within the drawer.

If you choose the slim rim washbasin you can also choose to complement your washbasin with a two drawer furniture unit.

The Geberit ONE washbasin ceramic appliance is available in two models – free-floating or with a cabinet and in four sizes.

### FURNITURE COLOURS

White, high-gloss Walnut real wood coated veneer

The Geberit ONE wall-mounted taps offer added freedom of movement compared to deck-mounted taps, and as they are not in the way of the washbasin surface, they are particularly easy to clean. You can choose between two versions with rounded or geometric design. The water jet on the shorter tap has been optimised for washbasins with lower depths, and the longer tap for larger washbasins.