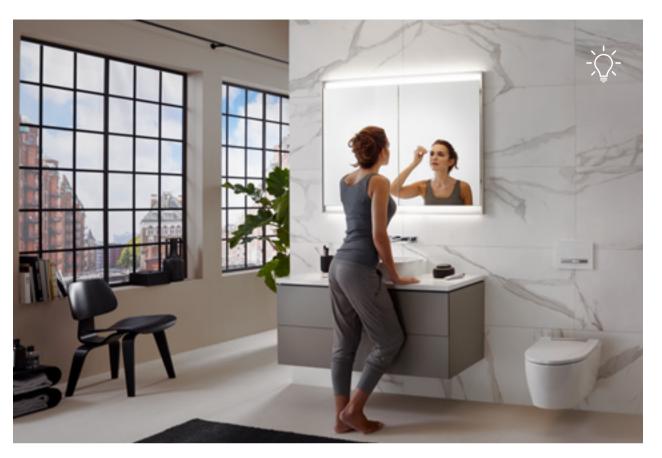

### RAYS OF LIGHT

Geberit ONE mirror cabinets with ComfortLight will give you the perfect lighting at any time of the day;

**Standard light**Bright and refreshing

**Work light**Fresh and clear

**Candlelight**Soft and flattering