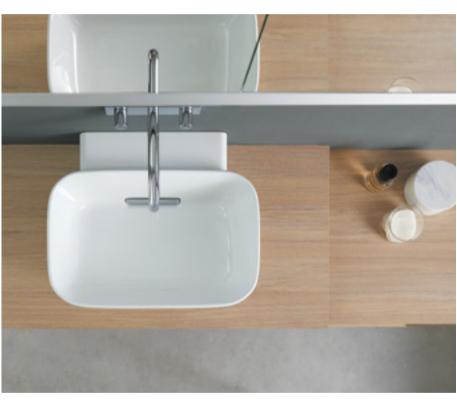

#### **INNOVATIVE WASTE**

The innovative waste has been tailored to the design of the washbasins and is cleverly positioned at the back edge of the bowl. Creating more space in the drawers of the washbasin cabinet, the waste is not directly in the water jet's line of fire which prevents water splashes, leading to a significant reduction in water and limescale residues and the amount of cleaning required.

A magnetic attachment holds the cover exactly in position which can be removed with a flick of the wrist in order to clean the attached comb insert. The hidden overflow also allows the washbasin to be filled without risk of the water overflowing.