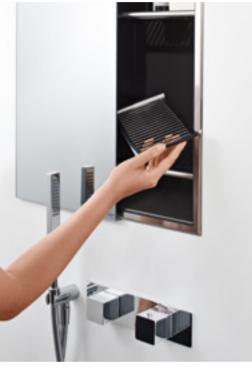

#### **EVERYTHING AT YOUR FINGERTIPS IN THE MIRROR CABINET**

Geberit ONE mirror cabinets are available in a wide range of models for designing the bathroom completely according to your needs and personal tastes. The storage space is behind the wall, keeping it clear and tidy, and allowing you to move freely around the washbasin.

The mirror cabinets are available in two versions, either with mirrored doors or with short doors which have an open, lit niche at the bottom, meaning regularly used items remain within easy reach even when the mirror doors are closed.