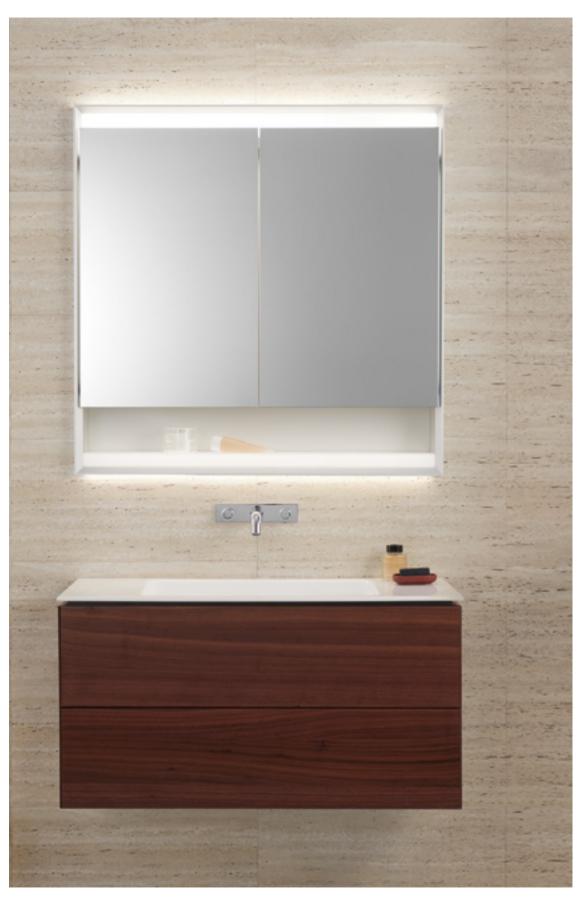

### WHEN DESIGN AND FUNCTION BECOME ONE

Geberit ONE offers a wide range of options for designing bathrooms that impress both aesthetically and functionally. Washbasins, bathroom furniture and mirror cabinets in various designs are perfectly coordinated with one another and can be combined to suit your individual requirements.

DESIGN CLEANLINESS USABILITY COMFORT ACCESSIBILITY

The Geberit ONE bathroom series offers a variety of sophisticated details that prove their worth in everyday life. All ceramics are equipped with the durable and virtually nonporous special KeraTect® glaze, which is particularly easy to keep clean.

The Geberit ONE mirror cabinet is impressive thanks to its aesthetic and practical advantages and its barely visible projection, it disappears almost completely behind the wall and offers more freedom of movement at the washbasin, giving your bathroom a spacious feel.

#### **EVERYTHING AT YOUR FINGERTIPS IN THE MIRROR CABINET**

Geberit ONE mirror cabinets are available in a wide range of models for designing the bathroom completely according to your needs and personal tastes. The storage space is behind the wall, keeping it clear and tidy, and allowing you to move freely around the washbasin.