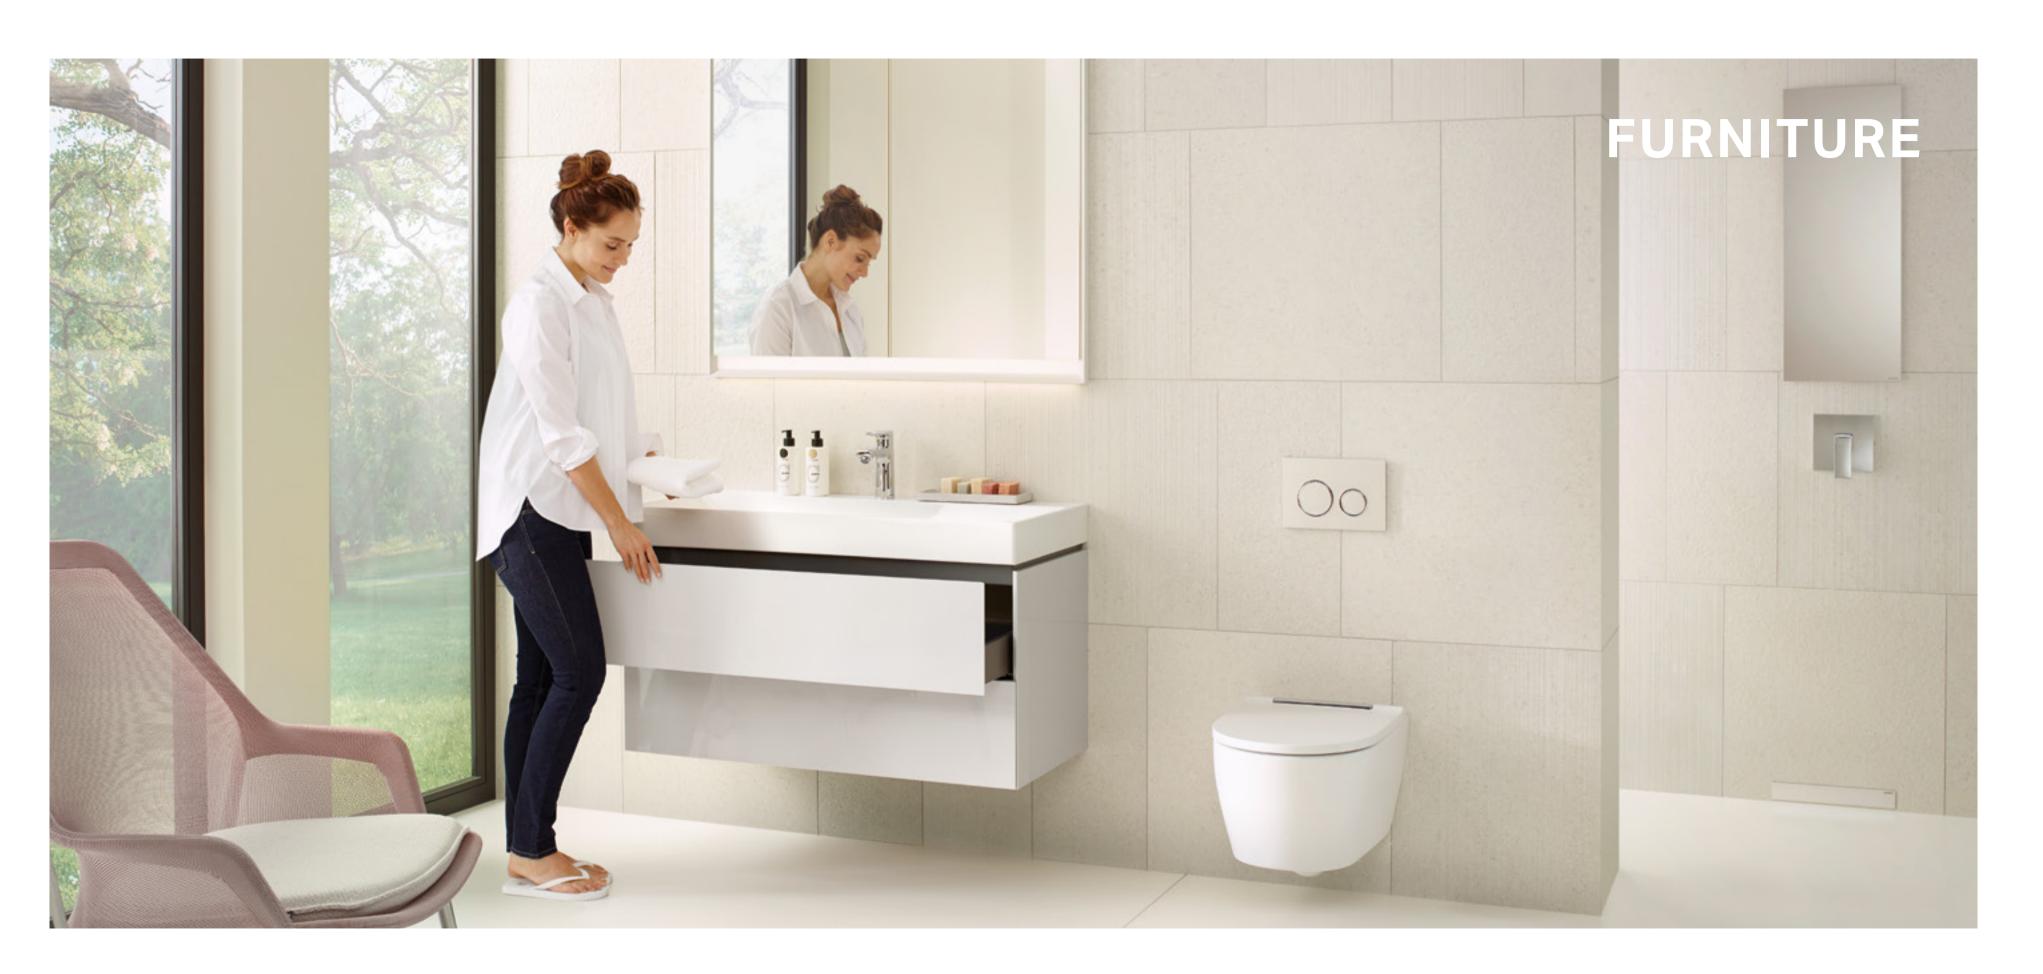

### QUALITY IN MANY FACETS CONTEMPORARY AND HIGHLY FUNCTIONAL DESIGN

The expanded Geberit ONE bathroom furniture range offers a variety of design possibilities. The clever push-to-open drawer mechanism and soft closing ensures quiet running and gentle opening and closing. The lay-on washbasins can be positioned centrally on the washtops, as well as asymmetrical. All materials and surfaces are moisture resistant.

### FURNITURE COLOURS

#### BODY/FRONT

White, high-gloss Sand grey, high-Greige, matt coated gloss coated coated White, matt coated Lava, matt

Hickory,

melamine

wood-textured coated

coated

Moisture resistant

Soft closing doors and drawers