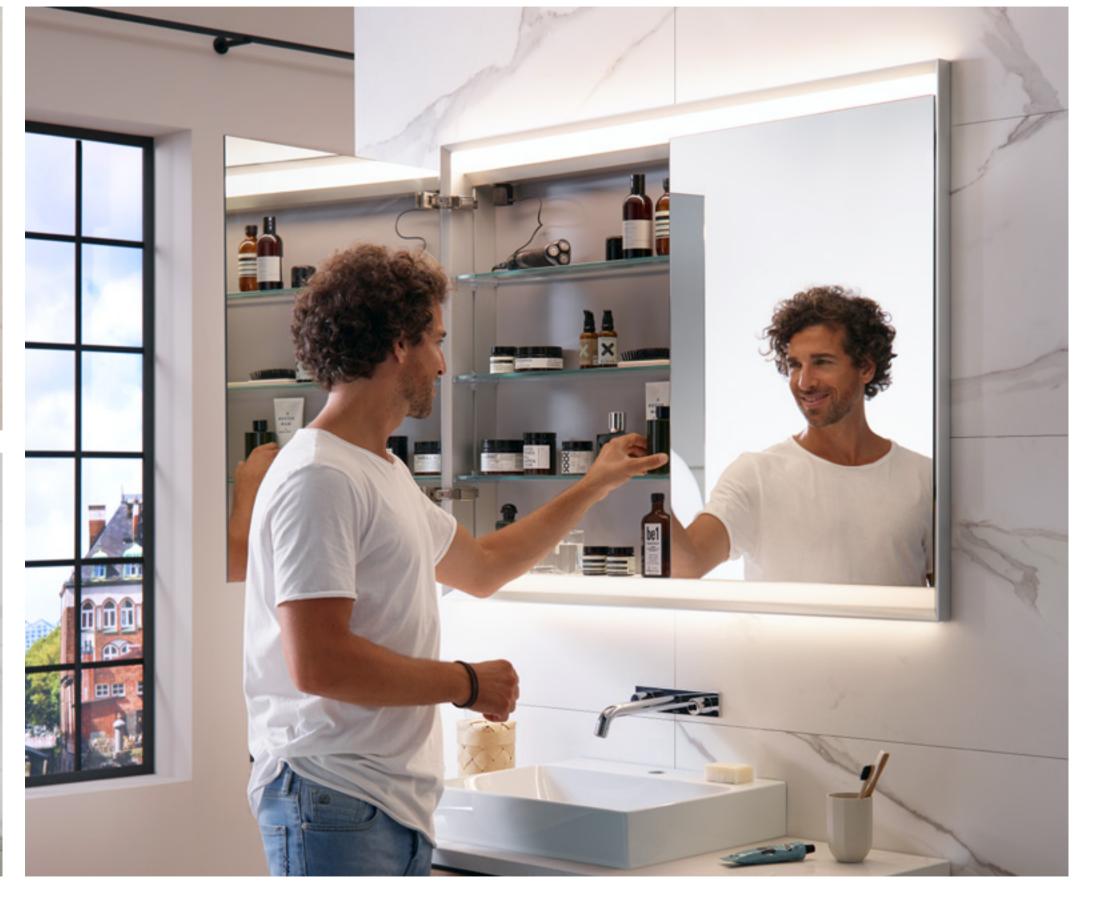

#### **EVERYTHING AT YOUR FINGERTIPS IN THE MIRROR CABINET**

Geberit ONE mirror cabinets are available in a wide range of models for designing the bathroom completely according to your needs and personal tastes. The storage space is behind the wall, keeping it clear and tidy, and allowing you to move freely around the washbasin.

The mirror cabinets are available in two versions, either with mirrored doors or with short doors which have an open, lit niche at the bottom, meaning regularly used items remain within easy reach even when the mirror doors are closed.