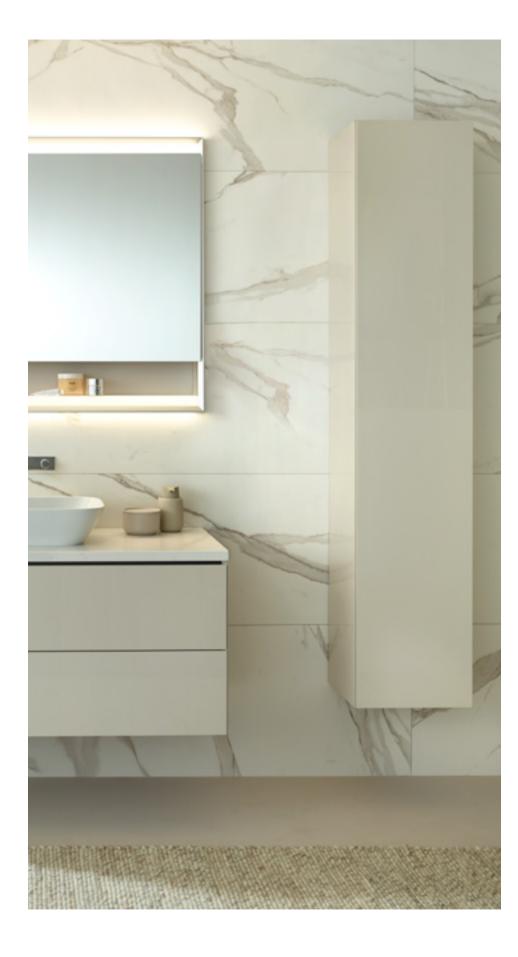

### PERFECTION TO THE LAST DETAIL MATCHING FURNITURE FOR THE SLIM WASHBASIN

Geberit ONE shows just how functional and elegant space saving products can be. Washbasins and bathroom furniture with a projection of just 40cm have been designed so that the waste technology can be installed behind the wall. This creates space in front of the wall and more space within the drawer.

If you choose the slim rim washbasin you can also choose to complement your washbasin with a two drawer furniture unit.

The Geberit ONE washbasin ceramic appliance is available in two models – free-floating or with a cabinet and in four sizes.