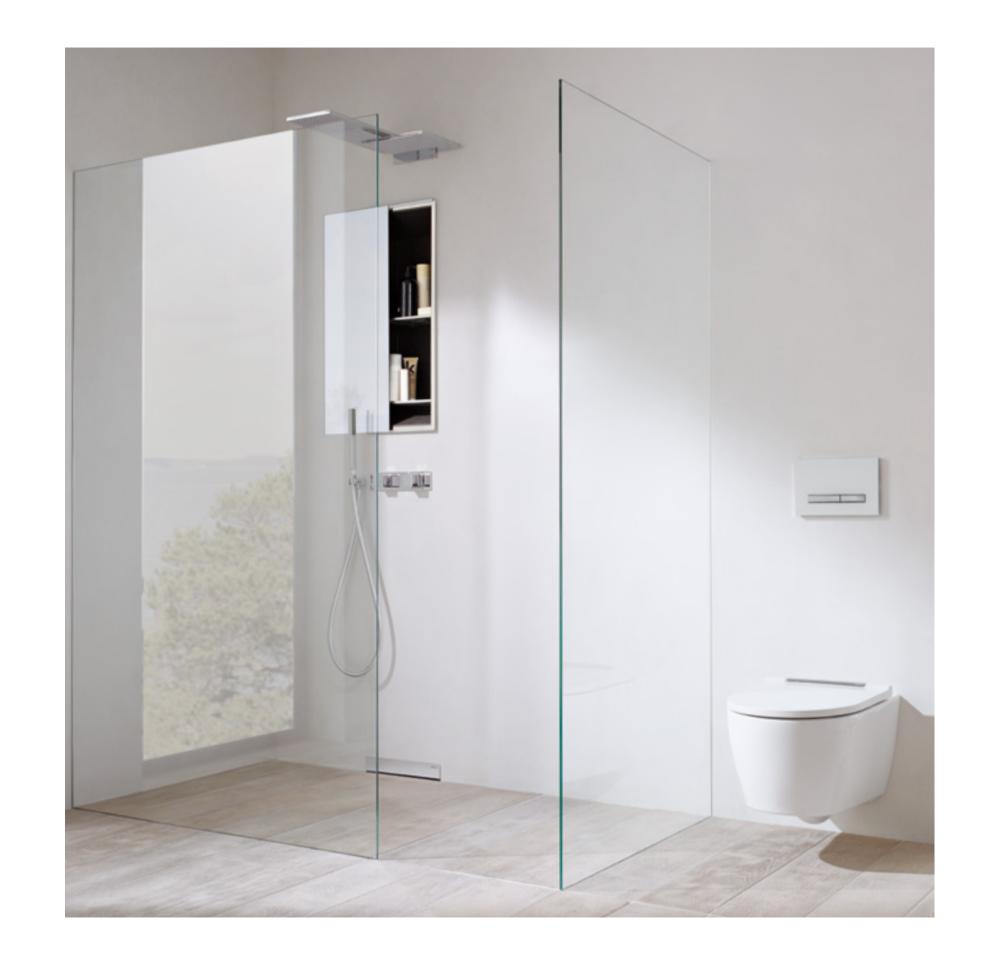

Hidden wall mounting

Soft closing

Flush volume

Ground clearance

TurboFlush

Keratect® glaze

Geberit is able to meet many different demands when it comes to the design of floor-even showers. Discover innovative solutions that are perfectly tailored to Geberit ONE. The integrated niche storage box saves space and keep toiletries within easy reach for ease of use.