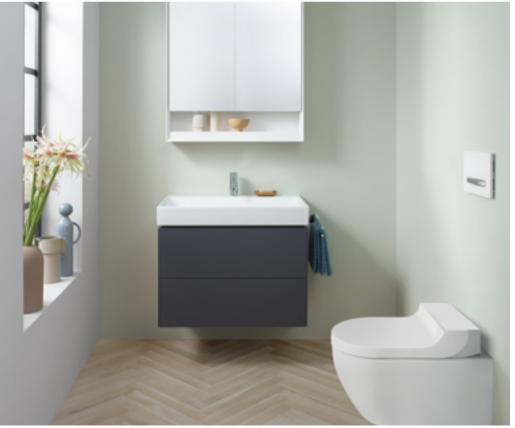

### PERFECTION TO THE LAST DETAIL MATCHING FURNITURE FOR THE SLIM WASHBASIN

Geberit ONE shows just how functional and elegant space saving products can be. Washbasins and bathroom furniture with a projection of just 40cm have been designed so that the waste technology can be installed behind the wall. This creates space in front of the wall and more space within the drawer.

If you choose the slim rim washbasin you can also choose to complement your washbasin with a two drawer furniture unit.

The Geberit ONE washbasin ceramic appliance is available in two models – free-floating or with a cabinet and in four sizes.

#### **EVERYTHING AT YOUR FINGERTIPS IN THE MIRROR CABINET**

Geberit ONE mirror cabinets are available in a wide range of models for designing the bathroom completely according to your needs and personal tastes. The storage space is behind the wall, keeping it clear and tidy, and allowing you to move freely around the washbasin.

The mirror cabinets are available in two versions, either with mirrored doors or with short doors which have an open, lit niche at the bottom, meaning regularly used items remain within easy reach even when the mirror doors are closed.