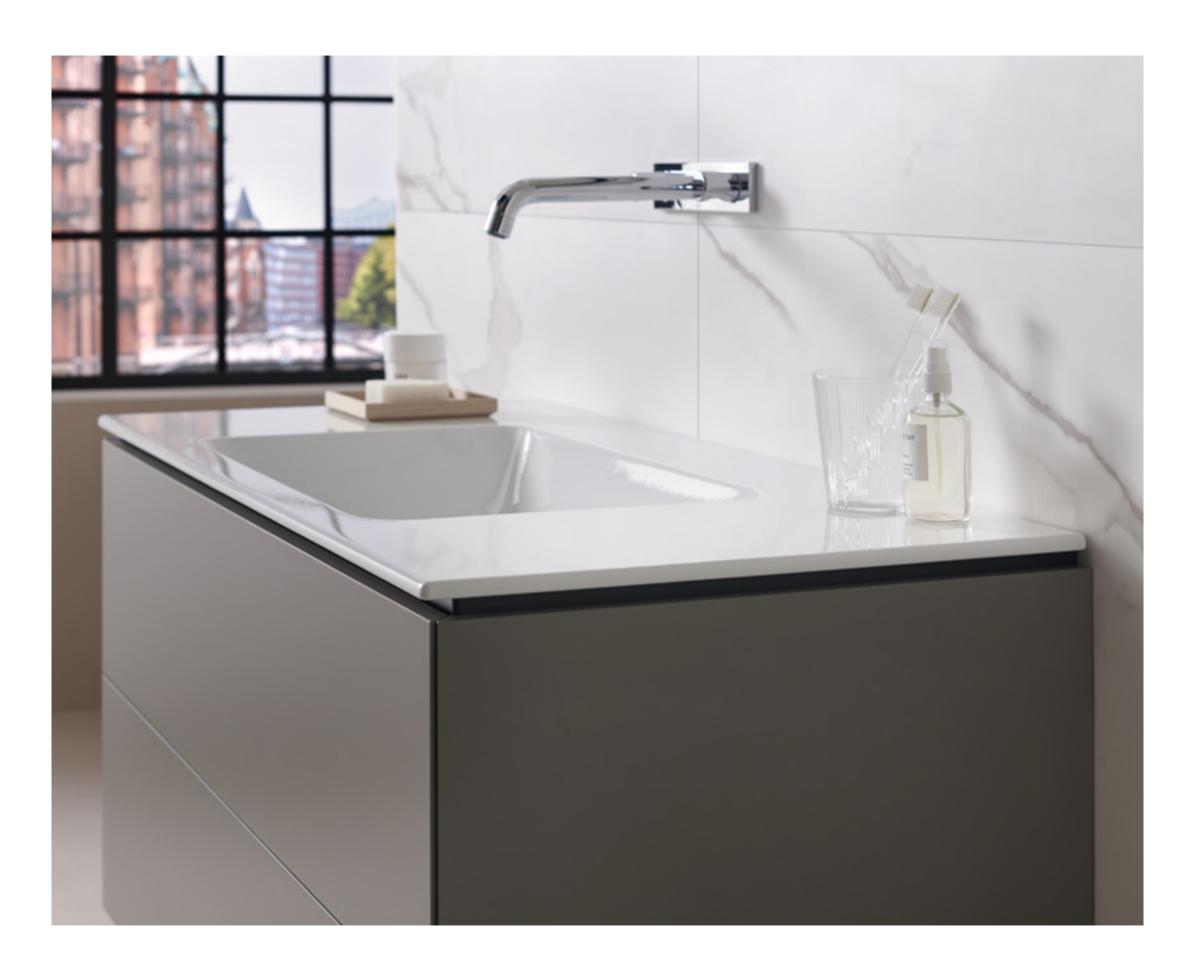

#### **INNOVATIVE WASTE**

The innovative waste has been tailored to the design of the washbasins and is cleverly positioned at the back edge of the bowl. Creating more space in the drawers of the washbasin cabinet, the waste is not directly in the water jet's line of fire which prevents water splashes, leading to a significant reduction in water and limescale residues and the amount of cleaning required.

A magnetic attachment holds the cover exactly in position which can be removed with a flick of the wrist in order to clean the attached comb insert. The hidden overflow also allows the washbasin to be filled without risk of the water overflowing.