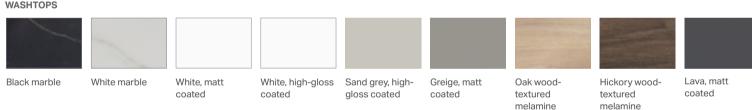

### **FINISHES**

**WASHTOPS** 

### **FINISHES**

gloss coated

coated

Oak, wood-

melamine

textured

Hickory,

melamine

wood-textured

Lava, matt coated Black, matt coated

WITH NICHE

75cm 120cm