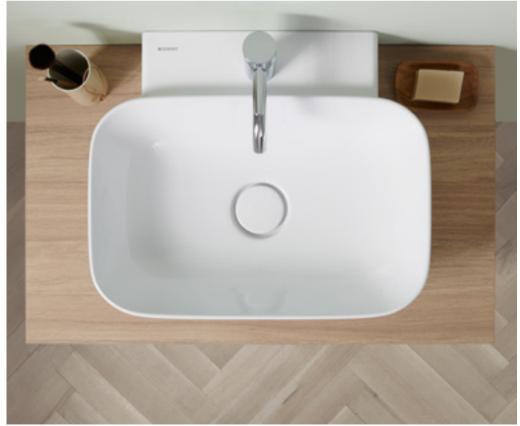

#### **INNOVATIVE WASTE**

The innovative waste has been tailored to the design of the washbasins and is cleverly positioned at the back edge of the bowl. Creating more space in the drawers of the washbasin cabinet, the waste is not directly in the water jet's line of fire which prevents water splashes, leading to a significant reduction in water and limescale residues and the amount of cleaning required.

A magnetic attachment holds the cover exactly in position which can be removed with a flick of the wrist in order to clean the attached comb insert. The hidden overflow also allows the washbasin to be filled without risk of the water overflowing.