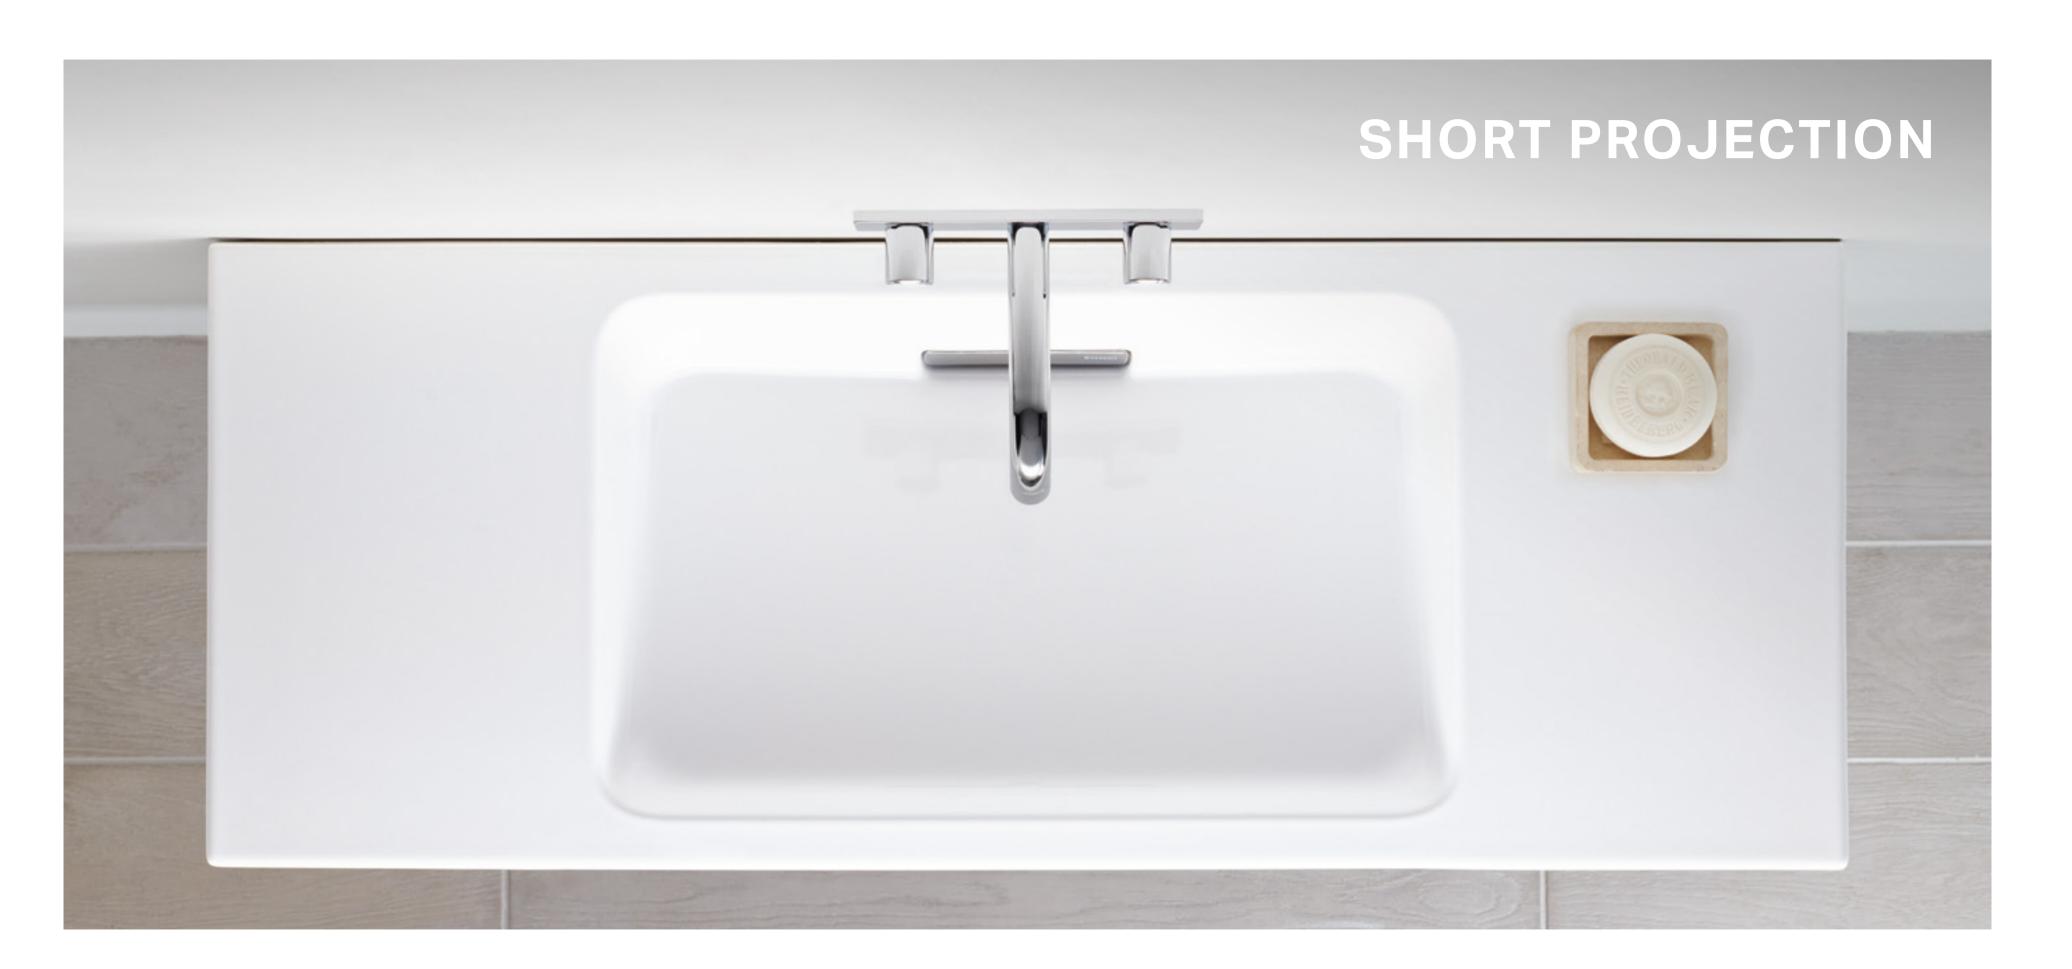

### PERFECTION TO THE LAST DETAIL MATCHING FURNITURE FOR THE SLIM WASHBASIN

Geberit ONE shows just how functional and elegant space saving products can be. Washbasins and bathroom furniture with a projection of just 40cm have been designed so that the waste technology can be installed behind the wall. This creates space in front of the wall and more space within the drawer.

If you choose the slim rim washbasin you can also choose to complement your washbasin with a two drawer furniture unit.

The Geberit ONE washbasin ceramic appliance is available in two models – free-floating or with a cabinet and in four sizes.