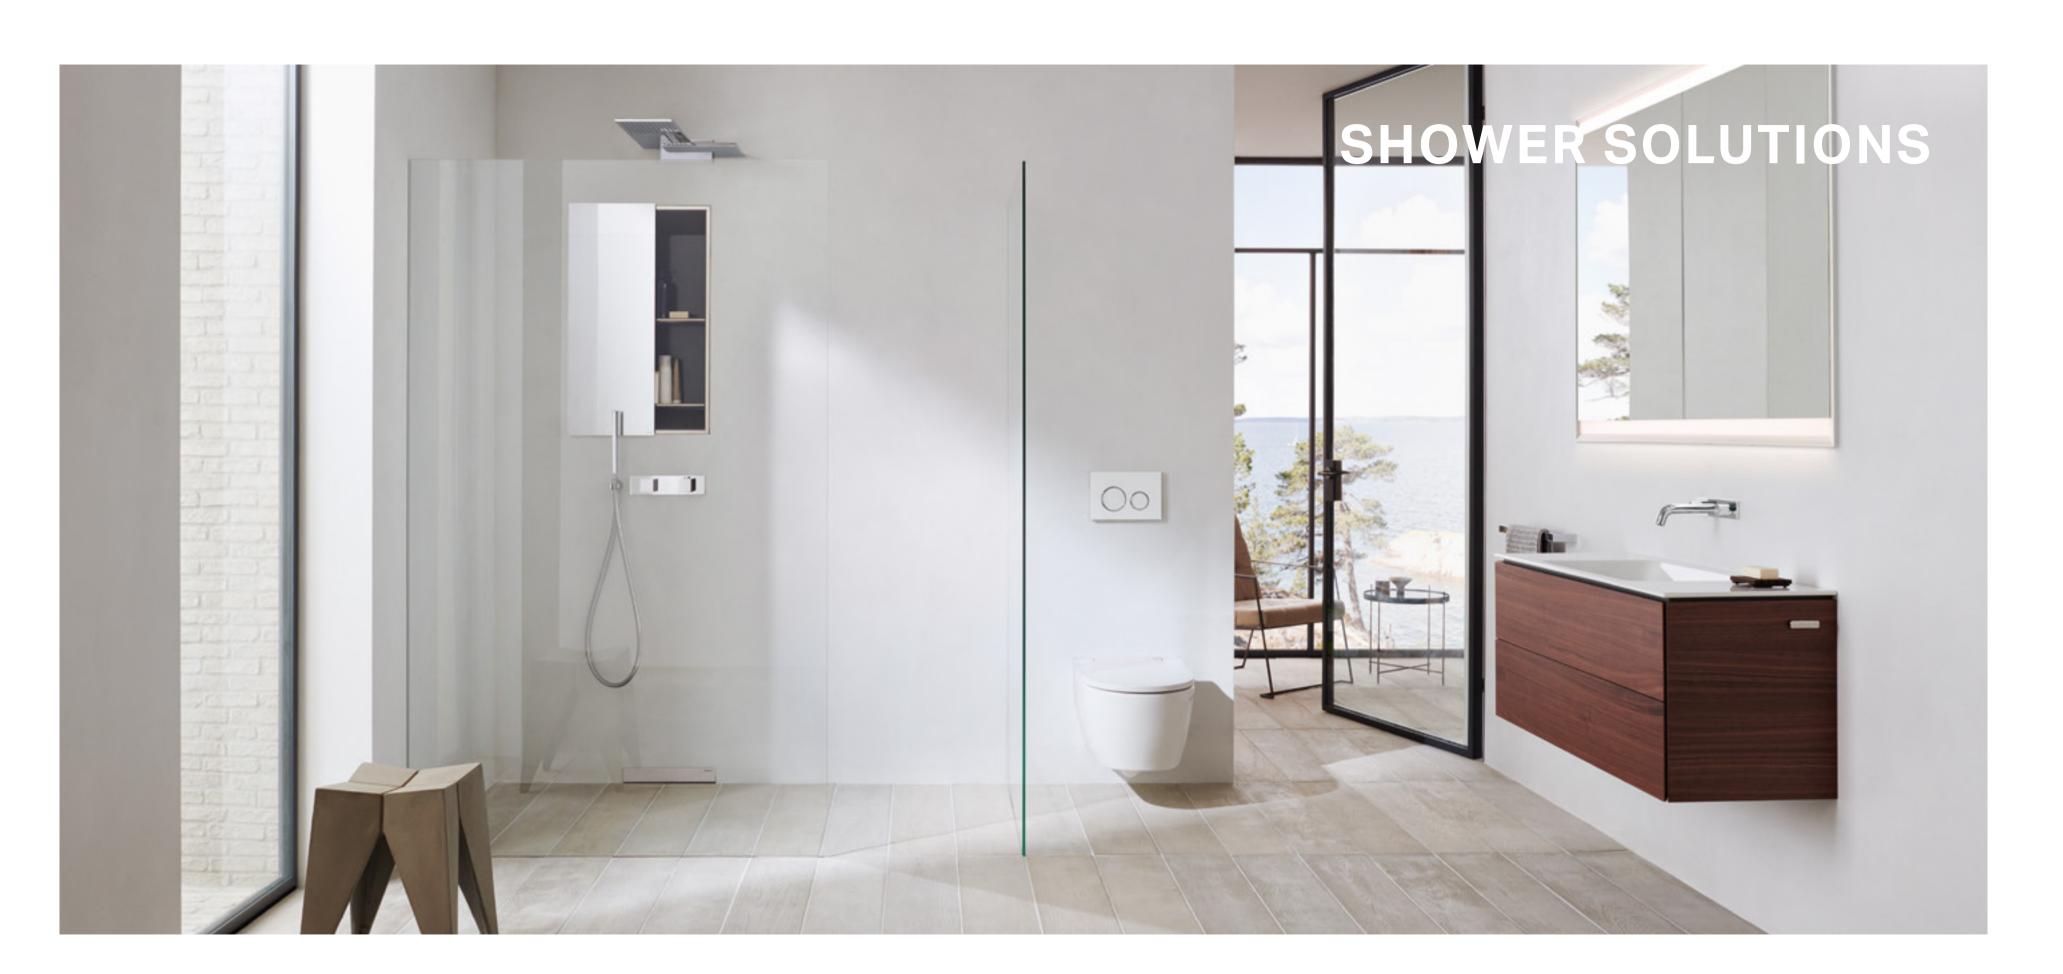

Hidden wall mounting

Soft closing

Flush volume

Ground clearance

TurboFlush

Keratect® glaze

Geberit is able to meet many different demands when it comes to the design of floor-even showers. Discover innovative solutions that are perfectly tailored to Geberit ONE. The integrated niche storage box saves space and keep toiletries within easy reach for ease of use.