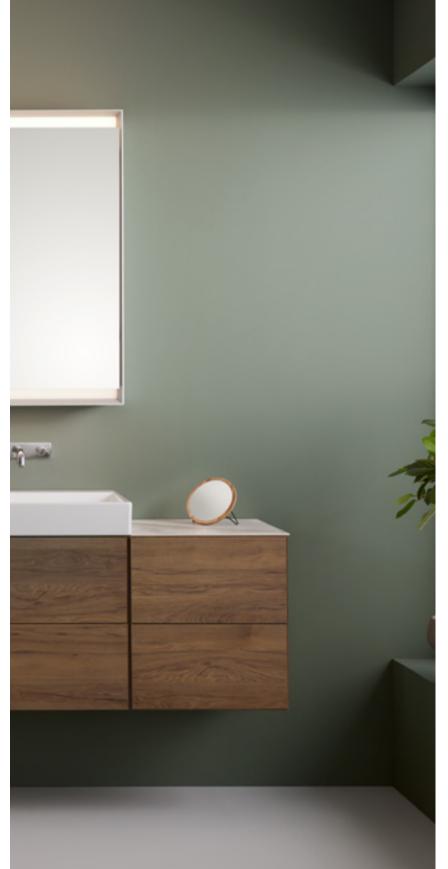

The Geberit ONE mirror cabinet is impressive thanks to its aesthetic and practical advantages and its barely visible projection, it disappears almost completely behind the wall and offers more freedom of movement at the washbasin, giving your bathroom a spacious feel.

#### **EVERYTHING AT YOUR FINGERTIPS IN THE MIRROR CABINET**

Geberit ONE mirror cabinets are available in a wide range of models for designing the bathroom completely according to your needs and personal tastes. The storage space is behind the wall, keeping it clear and tidy, and allowing you to move freely around the washbasin.

The mirror cabinets are available in two versions, either with mirrored doors or with short doors which have an open, lit niche at the bottom, meaning regularly used items remain within easy reach even when the mirror doors are closed.