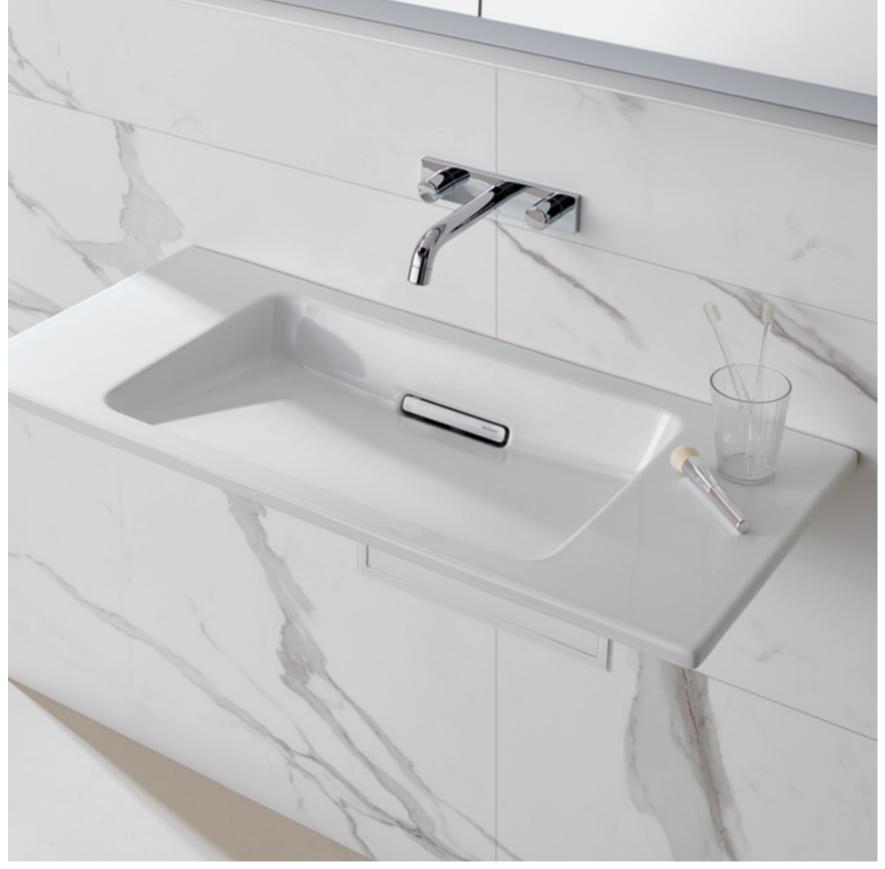

#### **INNOVATIVE WASTE**

The innovative waste has been tailored to the design of the washbasins and is cleverly positioned at the back edge of the bowl. Creating more space in the drawers of the washbasin cabinet, the waste is not directly in the water jet's line of fire which prevents water splashes, leading to a significant reduction in water and limescale residues and the amount of cleaning required.

A magnetic attachment holds the cover exactly in position which can be removed with a flick of the wrist in order to clean the attached comb insert. The hidden overflow also allows the washbasin to be filled without risk of the water overflowing.

### **CLASSIC WASTE**

The Geberit ONE washbasins with a classic waste are available in three versions: as standard washbasins and vanity basins in various widths, and as lay-on washbasins in angular or bowl-shaped designs. The waste has a ceramic cover with an integrated comb insert. Thanks to space-saving technology, additional room is created in the upper drawer of the washbasin cabinet.