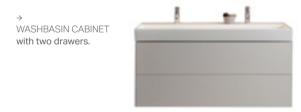

### **CLASSIC WASTE**

The Geberit ONE washbasins with a classic waste are available in three versions: as standard washbasins and vanity basins in various widths, and as lay-on washbasins in angular or bowl-shaped designs. The waste has a ceramic cover with an integrated comb insert. Thanks to space-saving technology, additional room is created in the upper drawer of the washbasin cabinet.

### QUALITY IN MANY FACETS CONTEMPORARY AND HIGHLY FUNCTIONAL DESIGN

The expanded Geberit ONE bathroom furniture range offers a variety of design possibilities. The clever push-to-open drawer mechanism and soft closing ensures quiet running and gentle opening and closing. The lay-on washbasins can be positioned centrally on the washtops, as well as asymmetrical. All materials and surfaces are moisture resistant.