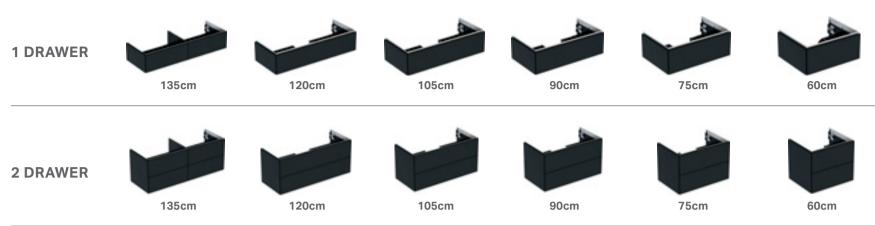

### **FURNITURE**

#### STEP 3 - NOW CHOOSE YOUR FURNITURE DESIGN

If you chose a classic or slim rim washbasin you can chose the two drawer complementary unit.

WASHBASIN CABINET with vanity basin in slim rim design.

If you chose a lay-on basin you must also choose a washtop which your washbasin will sit upon beautifully. You can also decide if your washbasin is positioned on the left or right or in the centre. You can also use two washbasins to create a double washbasin space.

WASHBASIN CABINET with washtop for lay-on washbasins.

WASHBASIN CABINET WITH ONE DRAWER Combination of washbasin cabinet with one drawer, matching side cabinet, washtop and lay-on basin

CABINET WITH SIDE ELEMENT The combination of washbasin cabinet with drawer and side element combines a light appearance with ample storage space. Glass or stone covers are optionally available.

You can also add an additional washbasin cabinet to your washtop with two drawers or chose a washtop with a practical towel rail.