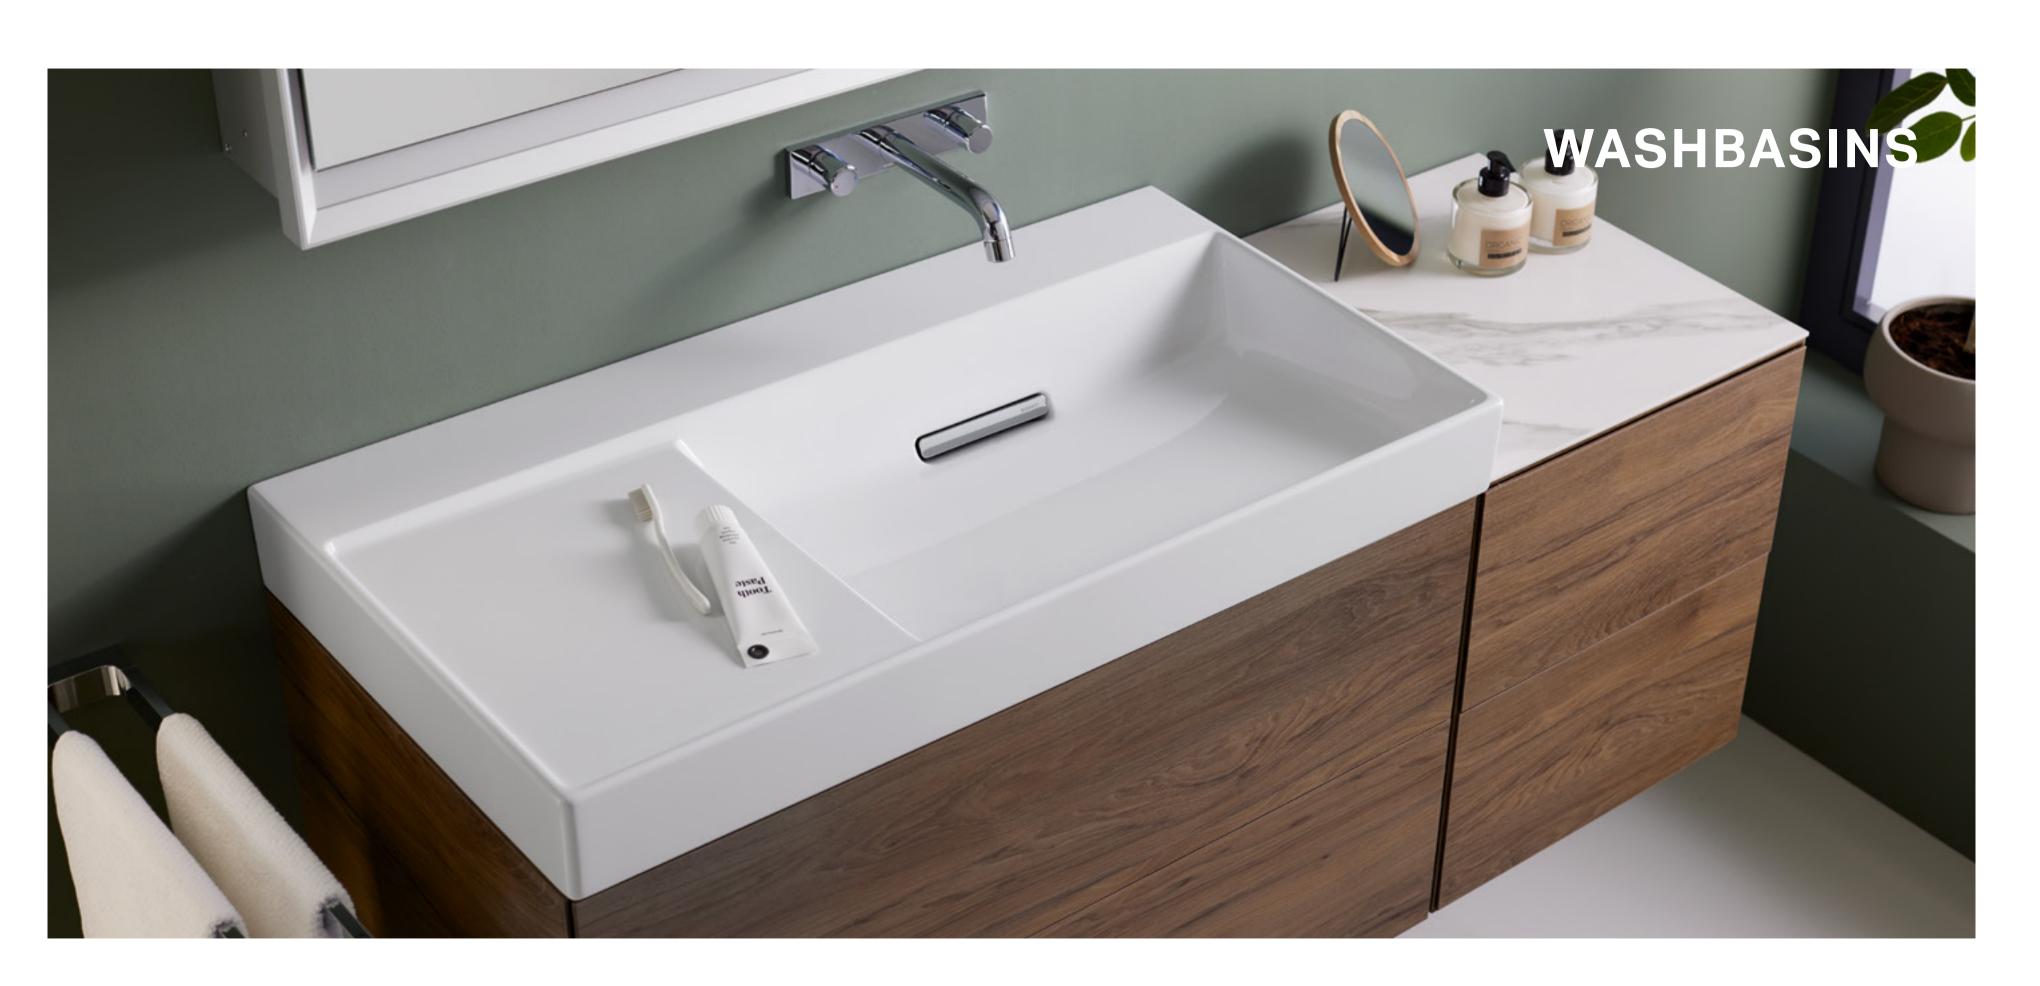

#### **INNOVATIVE WASTE**

The innovative waste has been tailored to the design of the washbasins and is cleverly positioned at the back edge of the bowl. Creating more space in the drawers of the washbasin cabinet, the waste is not directly in the water jet's line of fire which prevents water splashes, leading to a significant reduction in water and limescale residues and the amount of cleaning required.

A magnetic attachment holds the cover exactly in position which can be removed with a flick of the wrist in order to clean the attached comb insert. The hidden overflow also allows the washbasin to be filled without risk of the water overflowing.

### FURNITURE COLOURS

White, high-gloss Walnut real wood coated veneer

The Geberit ONE wall-mounted taps offer added freedom of movement compared to deck-mounted taps, and as they are not in the way of the washbasin surface, they are particularly easy to clean. You can choose between two versions with rounded or geometric design. The water jet on the shorter tap has been optimised for washbasins with lower depths, and the longer tap for larger washbasins.