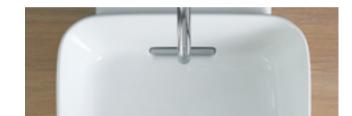

#### **INNOVATIVE WASTE**

The innovative waste has been tailored to the design of the washbasins and is cleverly positioned at the back edge of the bowl. Creating more space in the drawers of the washbasin cabinet, the waste is not directly in the water jet's line of fire which prevents water splashes, leading to a significant reduction in water and limescale residues and the amount of cleaning required.

A magnetic attachment holds the cover exactly in position which can be removed with a flick of the wrist in order to clean the attached comb insert. The hidden overflow also allows the washbasin to be filled without risk of the water overflowing.

### **CLASSIC WASTE**

The Geberit ONE washbasins with a classic waste are available in three versions: as standard washbasins and vanity basins in various widths, and as lay-on washbasins in angular or bowl-shaped designs. The waste has a ceramic cover with an integrated comb insert. Thanks to space-saving technology, additional room is created in the upper drawer of the washbasin cabinet.