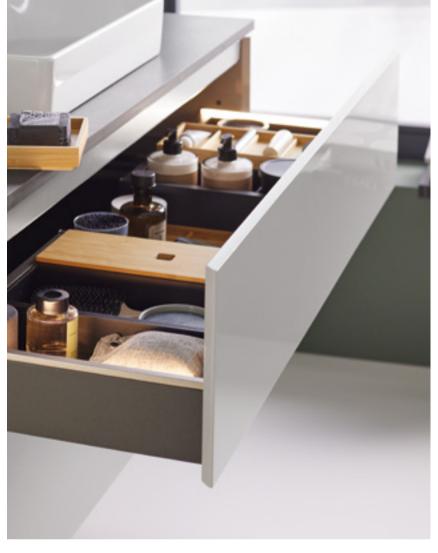

#### STEP 5 - CHOOSE THE FINISHING TOUCH

You can choose additional accessories to really complement your taste.

MODULAR ORGANISTATION SYSTEM

ALTERNATIVE WASTE COVERS

AUTOMATIC, RECHARGEABLE LED STRIPS.

You can also choose to customise your side unit by adding a cover plate, which are available in the following colours.