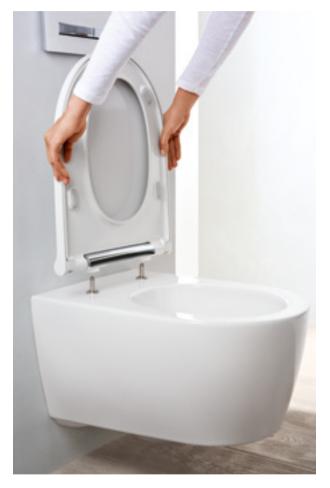

The TurboFlush technology is also much more effective than a normal flush, not to mention much quieter and more efficient, and the toilet seat and lid can be easily removed with a flick of the wrist for cleaning.

Hidden wall mounting

Soft closing

Flush volume

Ground clearance

TurboFlush

Keratect® glaze

Geberit is able to meet many different demands when it comes to the design of floor-even showers. Discover innovative solutions that are perfectly tailored to Geberit ONE. The integrated niche storage box saves space and keep toiletries within easy reach for ease of use.