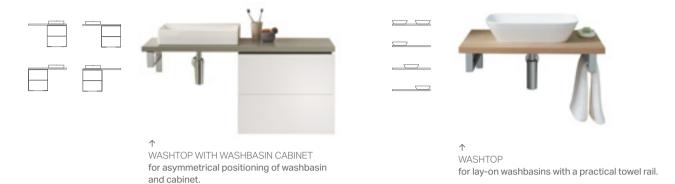

#### STEP 3 - NOW CHOOSE YOUR FURNITURE DESIGN

If you chose a classic or slim rim washbasin you can chose the two drawer complementary unit.

WASHBASIN CABINET with vanity basin in slim rim design.

If you chose a lay-on basin you must also choose a washtop which your washbasin will sit upon beautifully. You can also decide if your washbasin is positioned on the left or right or in the centre. You can also use two washbasins to create a double washbasin space.

WASHBASIN CABINET with washtop for lay-on washbasins.

WASHBASIN CABINET WITH ONE DRAWER Combination of washbasin cabinet with one drawer, matching side cabinet, washtop and lay-on basin

CABINET WITH SIDE ELEMENT The combination of washbasin cabinet with drawer and side element combines a light appearance with ample storage space. Glass or stone covers are optionally available.

You can also add an additional washbasin cabinet to your washtop with two drawers or chose a washtop with a practical towel rail.