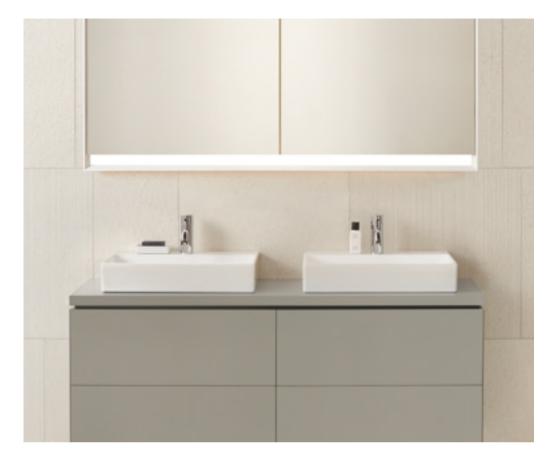

### WHEN DESIGN AND FUNCTION BECOME ONE

Geberit ONE offers a wide range of options for designing bathrooms that impress both aesthetically and functionally. Washbasins, bathroom furniture and mirror cabinets in various designs are perfectly coordinated with one another and can be combined to suit your individual requirements.

DESIGN CLEANLINESS USABILITY COMFORT ACCESSIBILITY

The Geberit ONE bathroom series offers a variety of sophisticated details that prove their worth in everyday life. All ceramics are equipped with the durable and virtually nonporous special KeraTect® glaze, which is particularly easy to keep clean.

### QUALITY IN MANY FACETS CONTEMPORARY AND HIGHLY FUNCTIONAL DESIGN

The expanded Geberit ONE bathroom furniture range offers a variety of design possibilities. The clever push-to-open drawer mechanism and soft closing ensures quiet running and gentle opening and closing. The lay-on washbasins can be positioned centrally on the washtops, as well as asymmetrical. All materials and surfaces are moisture resistant.