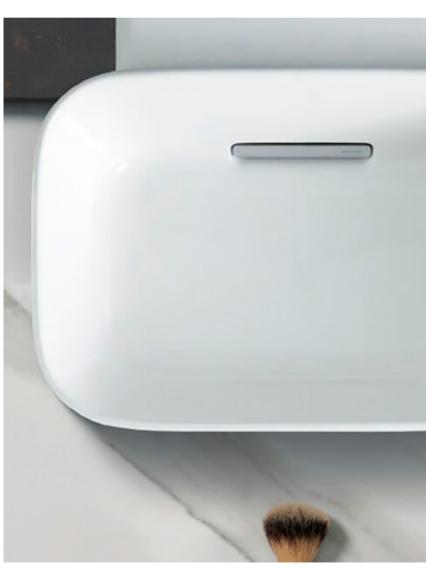

#### **INNOVATIVE WASTE**

The innovative waste has been tailored to the design of the washbasins and is cleverly positioned at the back edge of the bowl. Creating more space in the drawers of the washbasin cabinet, the waste is not directly in the water jet's line of fire which prevents water splashes, leading to a significant reduction in water and limescale residues and the amount of cleaning required.

A magnetic attachment holds the cover exactly in position which can be removed with a flick of the wrist in order to clean the attached comb insert. The hidden overflow also allows the washbasin to be filled without risk of the water overflowing.