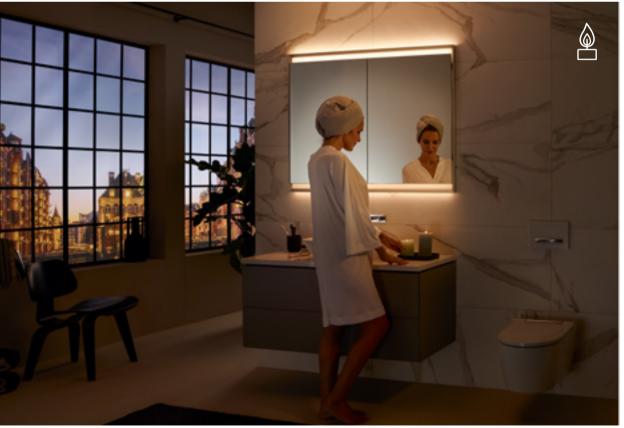

### RAYS OF LIGHT

Geberit ONE mirror cabinets with ComfortLight will give you the perfect lighting at any time of the day;

**Standard light**Bright and refreshing

**Work light**Fresh and clear

**Candlelight**Soft and flattering